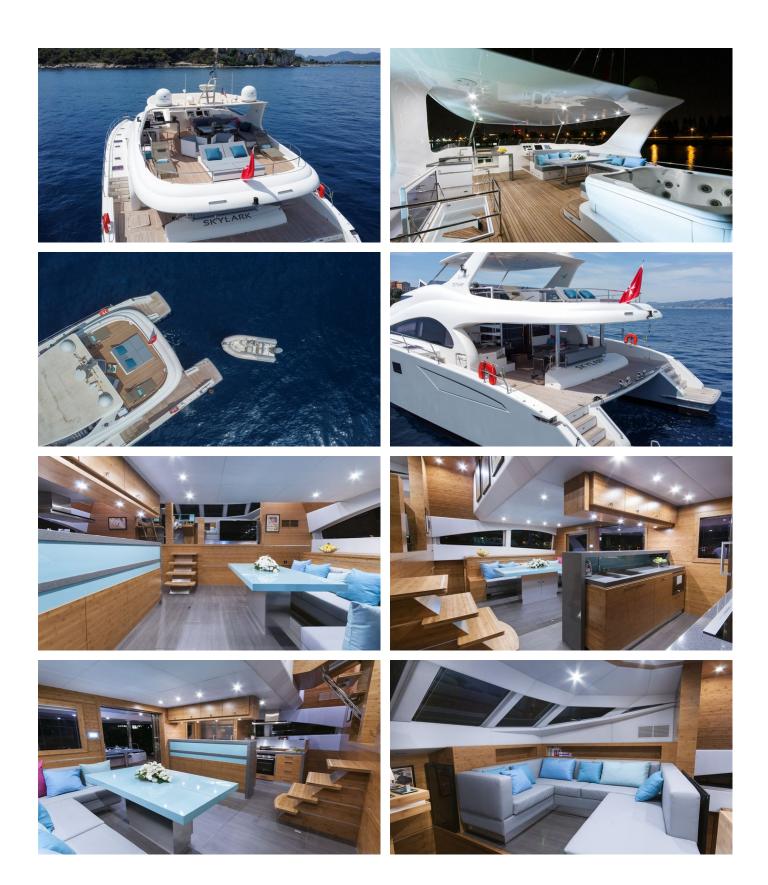

### SKYLARK YACHT CHARTER

Superyacht SKYLARK was built in 2012 by Sunreef Yachts. She is a 21.34m / 70' 70 Sunreef Power motor yacht with exterior design by and interior styling by Sunreef Yachts . Skylark offers accommodation for up to 8 guests in 4 cabins with additional room for her crew of 3. She features a variety of amenities to ensure comfortable charter vacations, including, Air Conditioning, WiFi connection on board & Deck Jacuzzi. She also carries an impressive collection of toys as listed below.