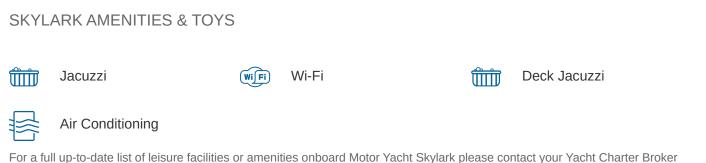

### SKYLARK YACHT CHARTER

Superyacht SKYLARK was built in 2012 by Sunreef Yachts. She is a 21.34m / 70' 70 Sunreef Power motor yacht with exterior design by and interior styling by Sunreef Yachts . Skylark offers accommodation for up to 8 guests in 4 cabins with additional room for her crew of 3. She features a variety of amenities to ensure comfortable charter vacations, including, Air Conditioning, WiFi connection on board & Deck Jacuzzi. She also carries an impressive collection of toys as listed below.

For a full up-to-date list of leisure facilities or amenities onboard Motor Yacht Skylark please contact your Yacht Charter Broker prior to booking your vacation. If there is a particular water toy that you would like, but it is not listed, then it may be possible to rent this equipment for you.