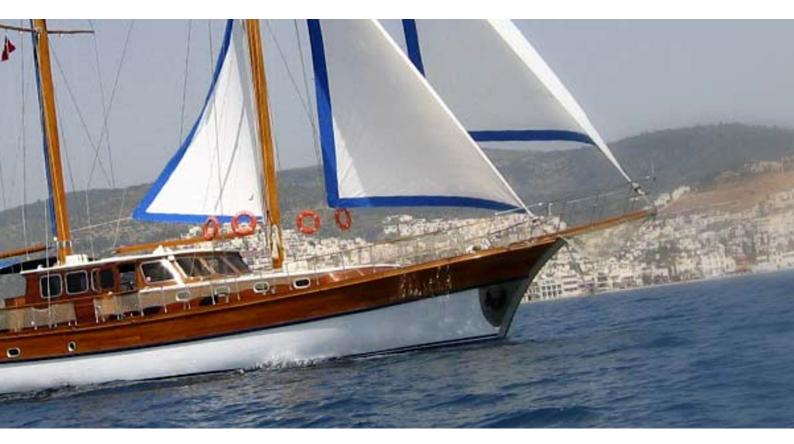

## **REX SICILIAE I**

Yacht Charter Details for 'Rex Siciliae I', the 24m Superyacht built by Custom

**SPECIFICATIONS** 

LENGTH 24m / 78'9

BEAM DRAFT 6.5m / 21'4 2.6m / 8'6

YEAR REFIT 2005

CRUISING SPEED 9 Knots **ACCOMMODATION** 

## REX SICILIAE I YACHT CHARTER

Superyacht REX SICILIAE I was built in 2005 by Custom. She is a 24m / 78'9 sail yacht with exterior design by . Rex Siciliae I offers accommodation for up to 8 guests in 4 cabins with additional room for her crew of 4. She features a variety of amenities to ensure comfortable charter vacations. She also carries an impressive collection of toys as listed below.