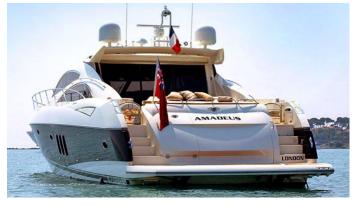

# **AMADEUS**

Yacht Charter Details for 'Amadeus', the 21.95m Superyacht built by Sunseeker

**SPECIFICATIONS** 

LENGTH 21.95m / 72'

BEAM DRAFT 5.23m / 17'2 3.38m / 11'1

YEAR REFIT 2008

CRUISING SPEED 22 Knots **ACCOMMODATION** 

### AMADEUS YACHT CHARTER

Superyacht AMADEUS was built in 2008 by Sunseeker. She is a 21.95m / 72' motor yacht with exterior design by . Amadeus offers accommodation for up to 6 guests in 3 cabins with additional room for her crew of 2. She features a variety of amenities to ensure comfortable charter vacations, including, Air Conditioning & WiFi connection on board. She also carries an impressive collection of toys as listed below.