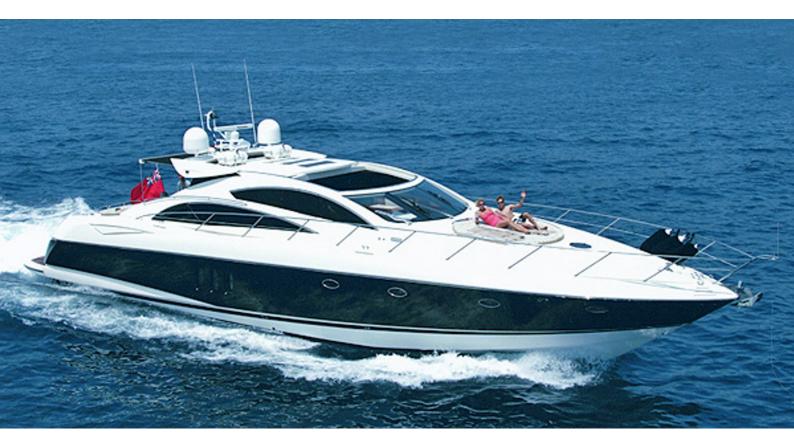

# **AMADEUS**

Yacht Charter Details for 'Amadeus', the 21.95m Superyacht built by Sunseeker

**SPECIFICATIONS** 

LENGTH 21.95m / 72'

BEAM DRAFT 5.23m / 17'2 3.38m / 11'1

YEAR REFIT 2008

CRUISING SPEED 22 Knots **ACCOMMODATION** 

### AMADEUS YACHT CHARTER

Superyacht AMADEUS was built in 2008 by Sunseeker. She is a 21.95m / 72' motor yacht with exterior design by . Amadeus offers accommodation for up to 6 guests in 3 cabins with additional room for her crew of 2. She features a variety of amenities to ensure comfortable charter vacations, including, Air Conditioning & WiFi connection on board. She also carries an impressive collection of toys as listed below.