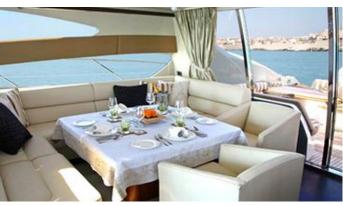

### AMADEUS YACHT CHARTER

Superyacht AMADEUS was built in 2008 by Sunseeker. She is a 21.95m / 72' motor yacht with exterior design by . Amadeus offers accommodation for up to 6 guests in 3 cabins with additional room for her crew of 2. She features a variety of amenities to ensure comfortable charter vacations, including, Air Conditioning & WiFi connection on board. She also carries an impressive collection of toys as listed below.