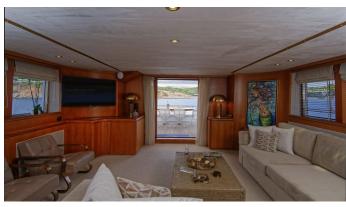

### KARMA YACHT CHARTER

Superyacht KARMA was built in 1987 by Picchiotti. She is a 30m / 98'5 motor yacht with exterior design by . Karma offers accommodation for up to 11 guests in 5 cabins with additional room for her crew of . She features a variety of amenities to ensure comfortable charter vacations, including, Sun Deck & Sunpads. She also carries an impressive collection of toys as listed below.