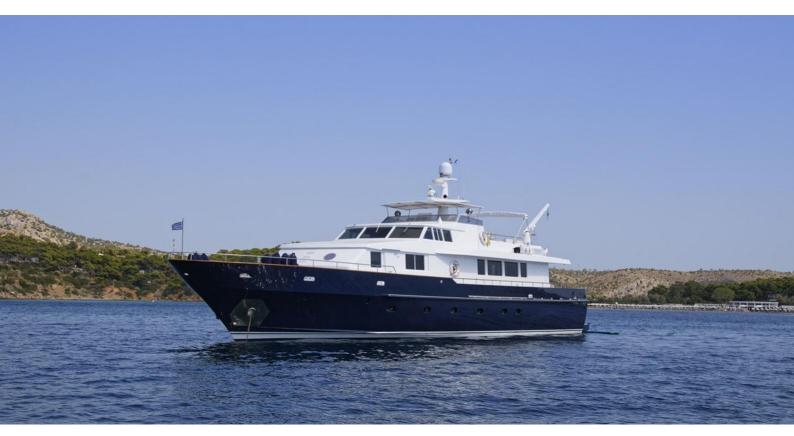

# **KARMA**

Yacht Charter Details for 'Karma', the 30m Superyacht built by Picchiotti

**SPECIFICATIONS** 

**LENGTH** 30m / 98'5

BEAM DRAFT 7m / 23' 1.49m / 4'11

YEAR REFIT 1987 2019

CRUISING SPEED 15 Knots **ACCOMMODATION** 

### KARMA YACHT CHARTER

Superyacht KARMA was built in 1987 by Picchiotti. She is a 30m / 98'5 motor yacht with exterior design by . Karma offers accommodation for up to 11 guests in 5 cabins with additional room for her crew of . She features a variety of amenities to ensure comfortable charter vacations, including, Sun Deck & Sunpads. She also carries an impressive collection of toys as listed below.