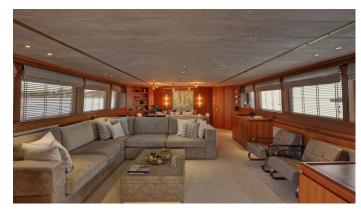

### KARMA YACHT CHARTER

Superyacht KARMA was built in 1987 by Picchiotti. She is a 30m / 98'5 motor yacht with exterior design by . Karma offers accommodation for up to 11 guests in 5 cabins with additional room for her crew of . She features a variety of amenities to ensure comfortable charter vacations, including, Sun Deck & Sunpads. She also carries an impressive collection of toys as listed below.