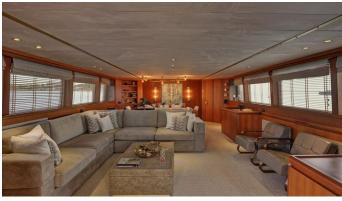

### KARMA YACHT CHARTER

Superyacht KARMA was built in 1987 by Picchiotti. She is a 30m / 98'5 motor yacht with exterior design by . Karma offers accommodation for up to 11 guests in 5 cabins with additional room for her crew of . She features a variety of amenities to ensure comfortable charter vacations, including, Sun Deck & Sunpads. She also carries an impressive collection of toys as listed below.