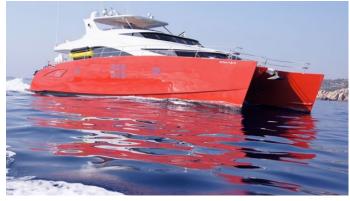

# MAS

Yacht Charter Details for 'Mas', the 21.34m Superyacht built by Sunreef Yachts

## MAS YACHT CHARTER

Superyacht MAS was built in 2009 by Sunreef Yachts. She is a 21.34m / 70' 70 Sunreef Power motor yacht with exterior design by . Mas offers accommodation for up to 8 guests in 4 cabins with additional room for her crew of 3. She features a variety of amenities to ensure comfortable charter vacations, including, Air Conditioning & WiFi connection on board. She also carries an impressive collection of toys as listed below.