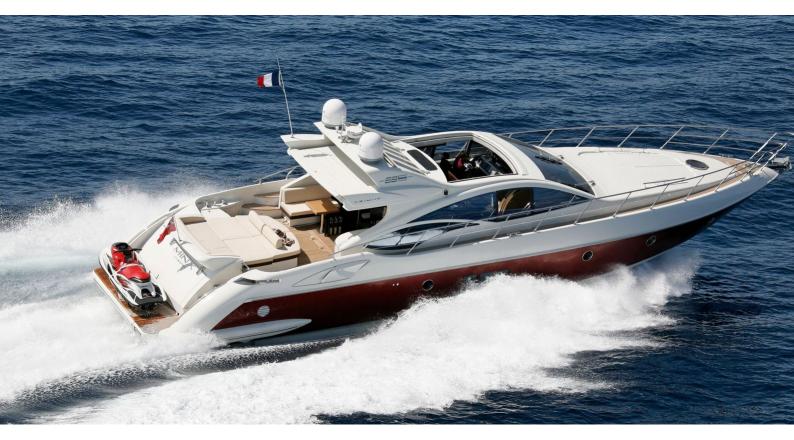

### MINX YACHT CHARTER

Superyacht MINX was built in 2006 by Azimut. She is a 21m / 68'11 Azimut 68S motor yacht with exterior design by and interior styling by Azimut . Minx offers accommodation for up to 6 guests in 3 cabins with additional room for her crew of 2. She features a variety of amenities to ensure comfortable charter vacations, includingAir Conditioning. She also carries an impressive collection of toys as listed below.