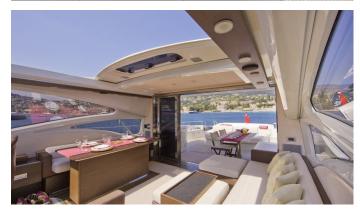

### MINX YACHT CHARTER

Superyacht MINX was built in 2006 by Azimut. She is a 21m / 68'11 Azimut 68S motor yacht with exterior design by and interior styling by Azimut . Minx offers accommodation for up to 6 guests in 3 cabins with additional room for her crew of 2. She features a variety of amenities to ensure comfortable charter vacations, includingAir Conditioning. She also carries an impressive collection of toys as listed below.