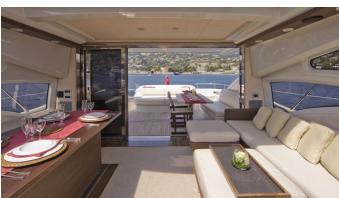

### MINX YACHT CHARTER

Superyacht MINX was built in 2006 by Azimut. She is a 21m / 68'11 Azimut 68S motor yacht with exterior design by and interior styling by Azimut . Minx offers accommodation for up to 6 guests in 3 cabins with additional room for her crew of 2. She features a variety of amenities to ensure comfortable charter vacations, includingAir Conditioning. She also carries an impressive collection of toys as listed below.