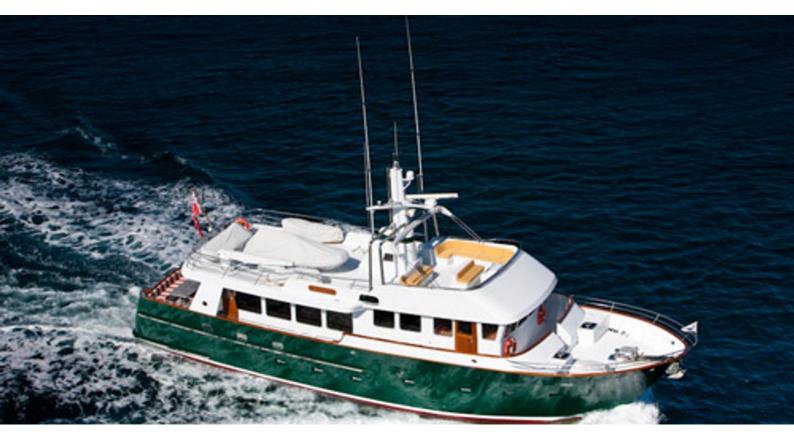

# **ESCAPADE**

Yacht Charter Details for 'Escapade', the 22.87m Superyacht built by Northport Engineering

**SPECIFICATIONS** 

LENGTH 22.87m / 75'

BEAM DRAFT 0m / 0' 0m / 0'

YEAR REFIT 1999

CRUISING SPEED
0 Knots

#### **ESCAPADE YACHT CHARTER**

Superyacht ESCAPADE was built in 1999 by Northport Engineering. She is a 22.87m / 75' motor yacht with exterior design by . Escapade offers accommodation for up to 6 guests in 3 cabins with additional room for her crew of 3. She features a variety of amenities to ensure comfortable charter vacations, including, Air Conditioning & Stabilizers at Anchor. She also carries an impressive collection of toys as listed below.