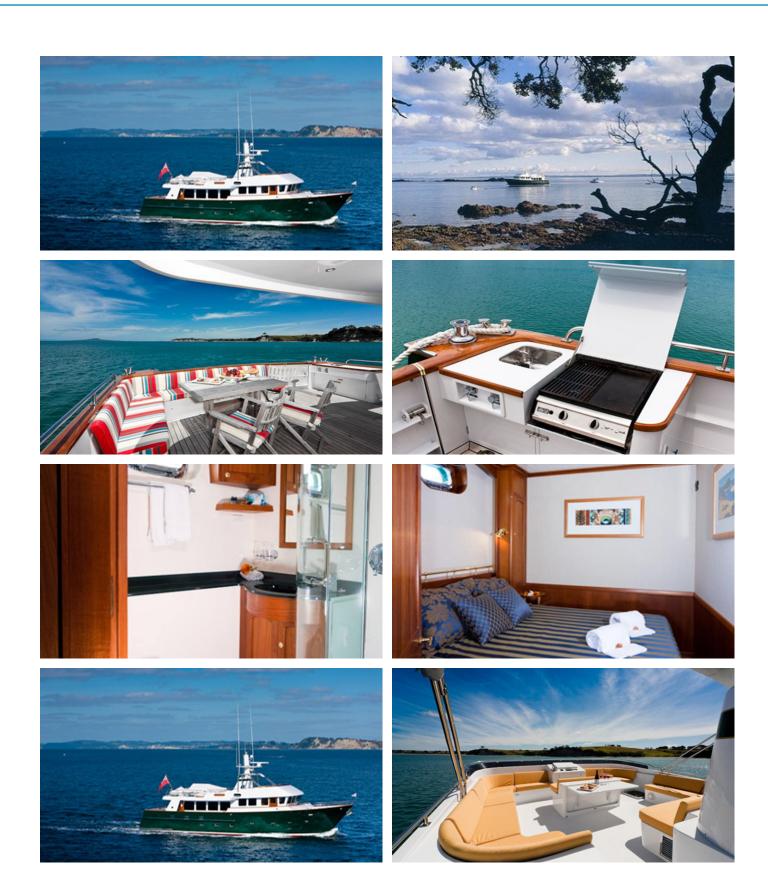

**ACCOMMODATION** 

GUESTS CABINS CREW

6 3 3

CABIN CONFIGURATION

1 Master 1 VIP

1 Twin

**CHARTER RATES** 

SUMMER

#### **ESCAPADE YACHT CHARTER**

Superyacht ESCAPADE was built in 1999 by Northport Engineering. She is a 22.87m / 75' motor yacht with exterior design by . Escapade offers accommodation for up to 6 guests in 3 cabins with additional room for her crew of 3. She features a variety of amenities to ensure comfortable charter vacations, including, Air Conditioning & Stabilizers at Anchor. She also carries an impressive collection of toys as listed below.

#### **ESCAPADE AMENITIES & TOYS**