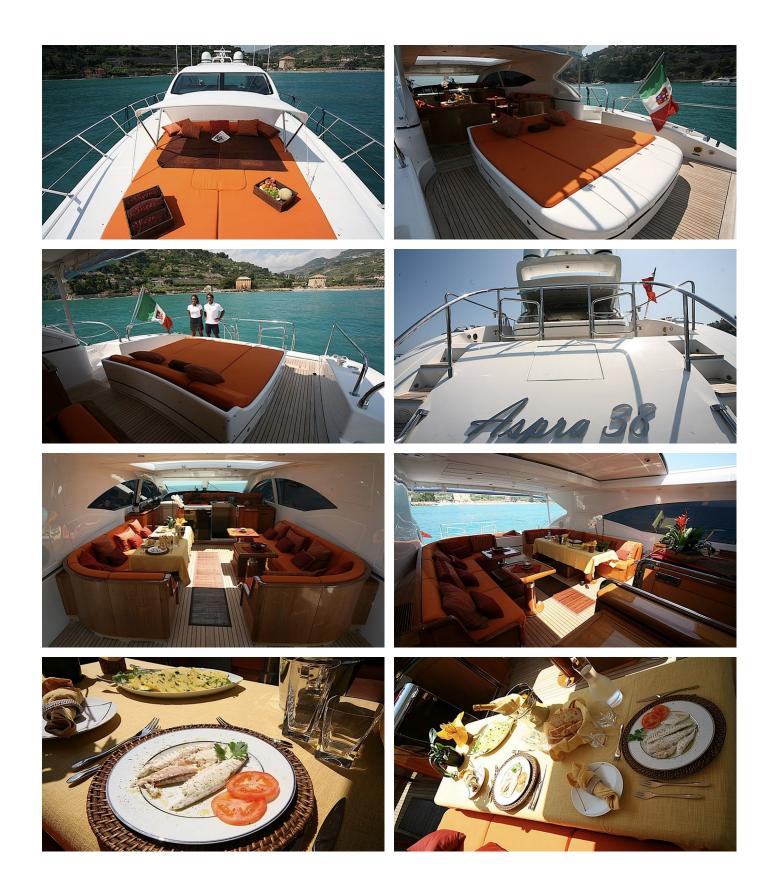

### **ASPRA 38 YACHT CHARTER**

Superyacht ASPRA 38 was built in 2005 by Overmarine. She is a 22.17m / 72'9 Mangusta 72 motor yacht with exterior design by and interior styling by Overmarine . Aspra 38 offers accommodation for up to 6 guests in 3 cabins with additional room for her crew of 2. She features a variety of amenities to ensure comfortable charter vacations, includingAir Conditioning. She also carries an impressive collection of toys as listed below.

#### **ASPRA 38 AMENITIES & TOYS**

## Air Conditioning

For a full up-to-date list of leisure facilities or amenities onboard Motor Yacht Aspra 38 please contact your Yacht Charter Broker prior to booking your vacation. If there is a particular water toy that you would like, but it is not listed, then it may be possible to rent this equipment for you.