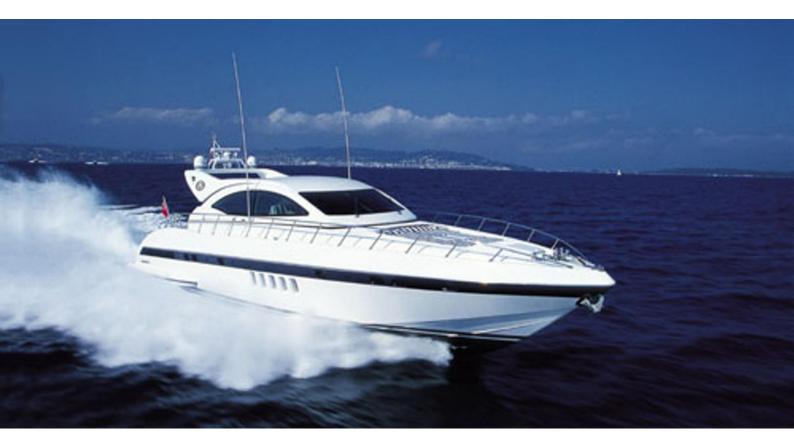

# ASPRA 38

Yacht Charter Details for 'Aspra 38', the 22.17m Superyacht built by Overmarine

**SPECIFICATIONS** 

**LENGTH** 22.17m / 72'9

BEAM DRAFT 5.56m / 18'3 1.91m / 6'3

YEAR REFIT 2005 2009

CRUISING SPEED

### **ASPRA 38 YACHT CHARTER**

Superyacht ASPRA 38 was built in 2005 by Overmarine. She is a 22.17m / 72'9 Mangusta 72 motor yacht with exterior design by and interior styling by Overmarine . Aspra 38 offers accommodation for up to 6 guests in 3 cabins with additional room for her crew of 2. She features a variety of amenities to ensure comfortable charter vacations, includingAir Conditioning. She also carries an impressive collection of toys as listed below.