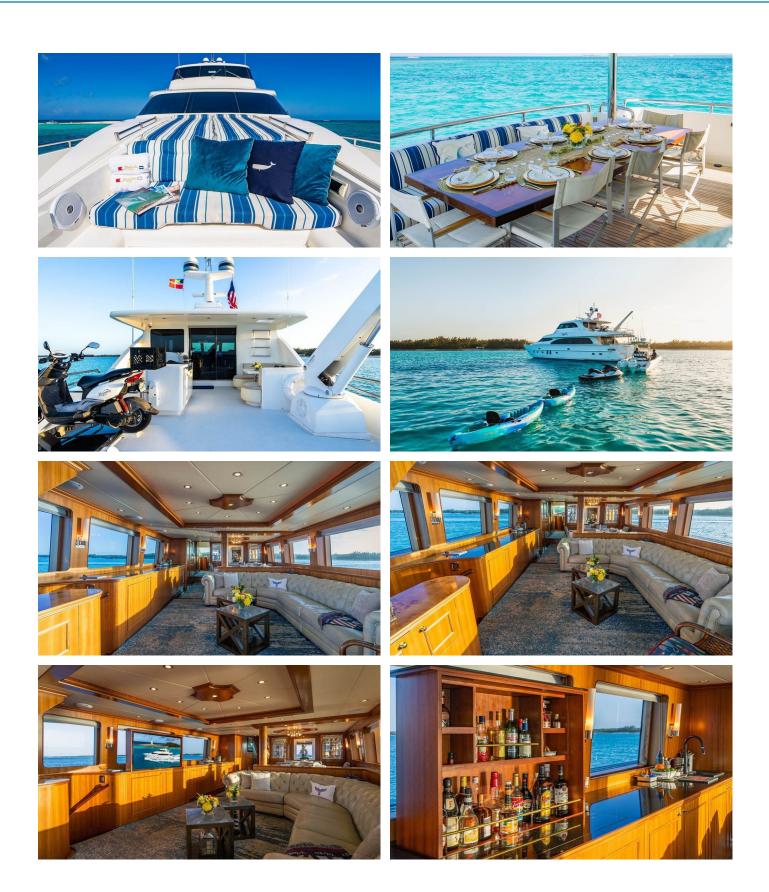

### LEXINGTON YACHT CHARTER

Superyacht LEXINGTON was built in 2006 by Horizon. She is a 25.84m / 84'9 P110 motor yacht with exterior design by Horizon . Lexington offers accommodation for up to 8 guests in 4 cabins with additional room for her crew of 4. She features a variety of amenities to ensure comfortable charter vacations, includingAt Anchor Stabilizers. She also carries an impressive collection of toys as listed below.

For a full up-to-date list of leisure facilities or amenities onboard Motor Yacht Lexington please contact your Yacht Charter Broker prior to booking your vacation. If there is a particular water toy that you would like, but it is not listed, then it may be possible to rent this equipment for you.