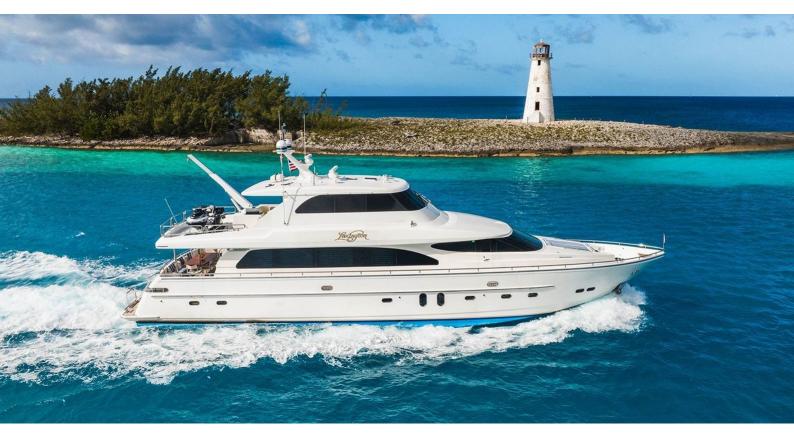

## LEXINGTON

Yacht Charter Details for 'Lexington', the 25.84m Superyacht built by Horizon

Δ

### LEXINGTON YACHT CHARTER

Superyacht LEXINGTON was built in 2006 by Horizon. She is a 25.84m / 84'9 P110 motor yacht with exterior design by Horizon . Lexington offers accommodation for up to 8 guests in 4 cabins with additional room for her crew of 4. She features a variety of amenities to ensure comfortable charter vacations, includingAt Anchor Stabilizers. She also carries an impressive collection of toys as listed below.