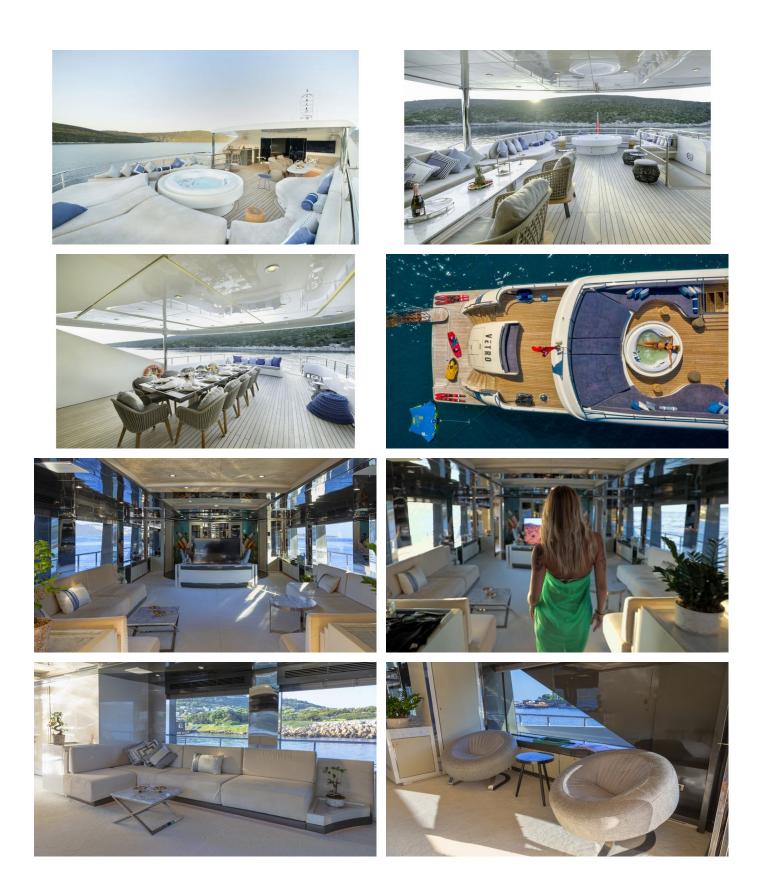

## MORE PHOTOS, VIDEO OR INTERACTIVE DECK PLANS:

This document is not contractual. The yacht charters and their particulars displayed in the results above are displayed in good faith and whilst believed to be correct are not guaranteed. YachtCharterFleet.com does not warrant or assume any legal liability or responsibility for the accuracy, completeness, or usefulness of any information and/or images displayed. All information is subject to change without notice and is without warranty. Your preferred charter broker should provide you with yacht specifications, brochure and rates for your chosen dates during your charter yacht selection process. Starting prices are shown in a range of currencies for a one-week charter, unless otherwise indicated.

### VETRO YACHT CHARTER

Superyacht VETRO was built in 2012 by Lurssen. She is a 48.75m / 159'11 Custom motor yacht with exterior design by . Vetro offers accommodation for up to 10 guests in 5 cabins with additional room for her crew of 11. She features a variety of amenities to ensure comfortable charter vacations. She also carries an impressive collection of toys as listed below.