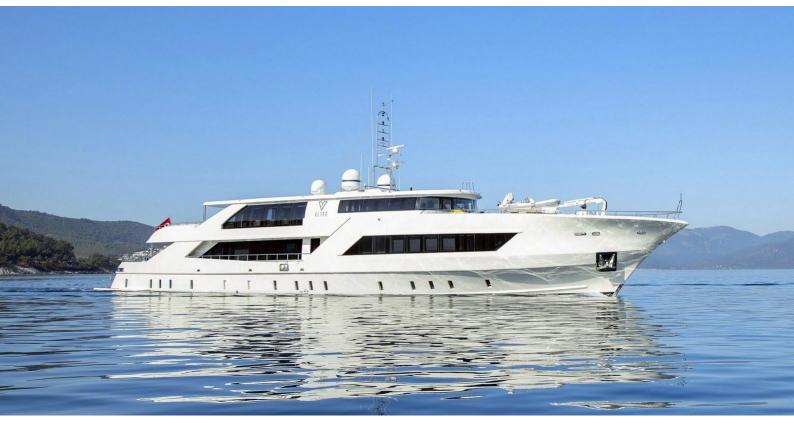

## VETRO

Yacht Charter Details for 'Vetro', the 48.75m Superyacht built by Lurssen

### VETRO YACHT CHARTER

Superyacht VETRO was built in 2012 by Lurssen. She is a 48.75m / 159'11 Custom motor yacht with exterior design by . Vetro offers accommodation for up to 10 guests in 5 cabins with additional room for her crew of 11. She features a variety of amenities to ensure comfortable charter vacations. She also carries an impressive collection of toys as listed below.