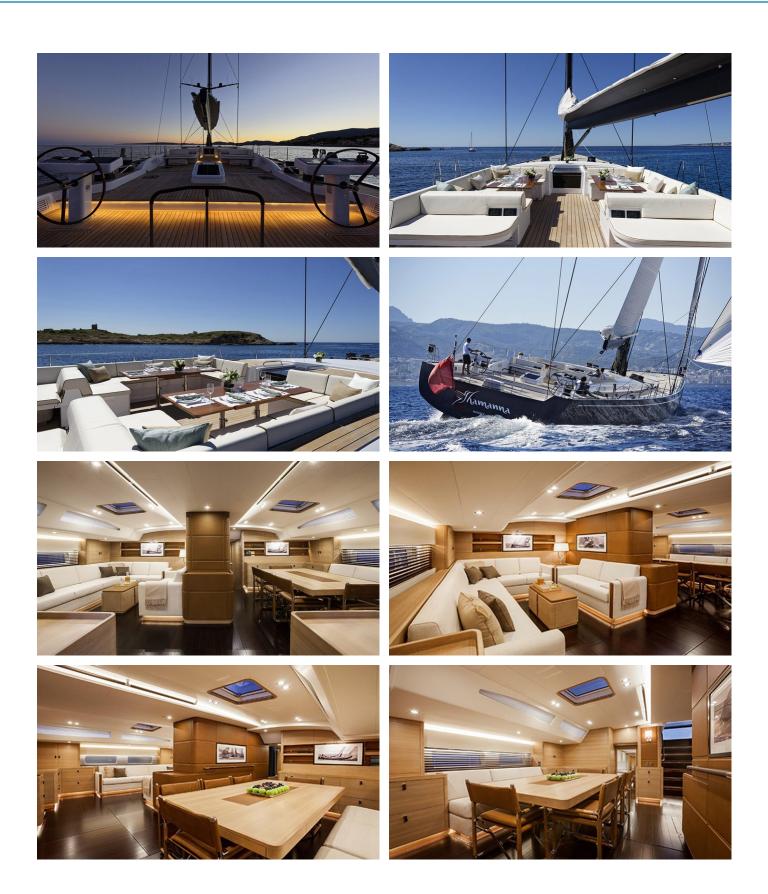

#### DARLIN YACHT CHARTER

Superyacht DARLIN was built in 2016 by Nautor Swan. She is a 35.2m / 115'6 Swan 115 FD sail yacht with exterior design by German Frers and interior styling by Nautor Swan . Darlin offers accommodation for up to 8 guests in 4 cabins with additional room for her crew of 6. She features a variety of amenities to ensure comfortable charter vacations, including, Air Conditioning, Stabilizers at Anchor, WiFi connection on board, Bathing Platform, Bow Thruster & Stern Thruster. She also carries an impressive collection of toys as listed below.