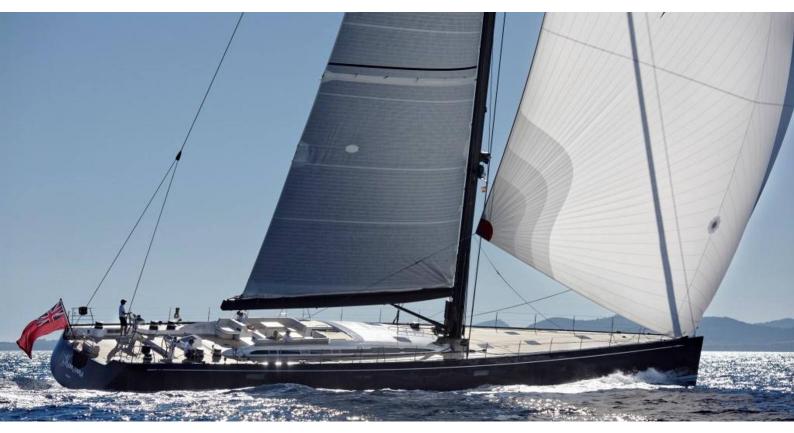

#### DARLIN YACHT CHARTER

Superyacht DARLIN was built in 2016 by Nautor Swan. She is a 35.2m / 115'6 Swan 115 FD sail yacht with exterior design by German Frers and interior styling by Nautor Swan . Darlin offers accommodation for up to 8 guests in 4 cabins with additional room for her crew of 6. She features a variety of amenities to ensure comfortable charter vacations, including, Air Conditioning, Stabilizers at Anchor, WiFi connection on board, Bathing Platform, Bow Thruster & Stern Thruster. She also carries an impressive collection of toys as listed below.