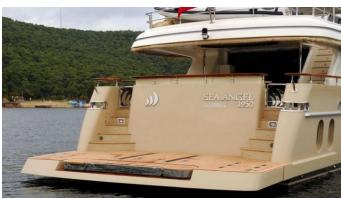

# **SEA ANGEL**

Yacht Charter Details for 'Sea Angel', the 28.7m Superyacht built by Tulza

**SPECIFICATIONS** 

LENGTH 28.7m / 94'2

BEAM DRAFT 7m / 23' 1.4m / 4'7

YEAR **REFIT** 2010

**CRUISING SPEED** 16 Knots

#### SEA ANGEL YACHT CHARTER

Superyacht SEA ANGEL was built in 2010 by Tulza. She is a 28.7m / 94'2 Custom motor yacht with exterior design by . Sea Angel offers accommodation for up to 10 guests in 5 cabins with additional room for her crew of 5. She features a variety of amenities to ensure comfortable charter vacations, including, Air Conditioning & Stabilizers at Anchor. She also carries an impressive collection of toys as listed below.