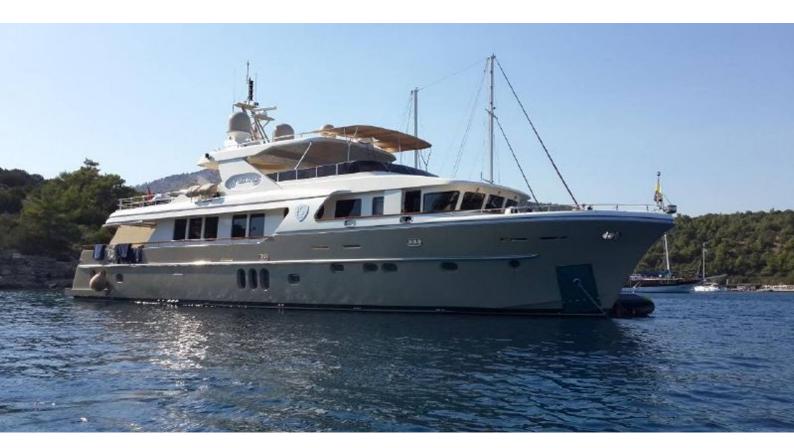

# **SEA ANGEL**

Yacht Charter Details for 'Sea Angel', the 28.7m Superyacht built by Tulza

**SPECIFICATIONS** 

LENGTH 28.7m / 94'2

BEAM DRAFT 7m / 23' 1.4m / 4'7

YEAR **REFIT** 2010

**CRUISING SPEED** 16 Knots

#### SEA ANGEL YACHT CHARTER

Superyacht SEA ANGEL was built in 2010 by Tulza. She is a 28.7m / 94'2 Custom motor yacht with exterior design by . Sea Angel offers accommodation for up to 10 guests in 5 cabins with additional room for her crew of 5. She features a variety of amenities to ensure comfortable charter vacations, including, Air Conditioning & Stabilizers at Anchor. She also carries an impressive collection of toys as listed below.