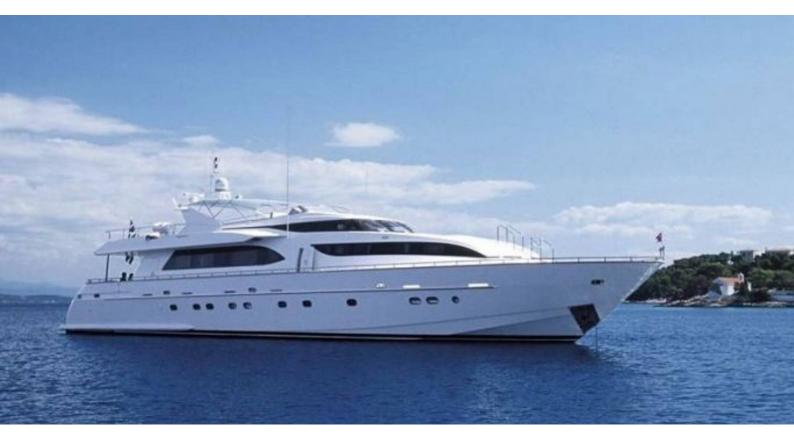

## **ROYAL LIFE**

Yacht Charter Details for 'Royal Life', the 35.1m Superyacht built by Falcon

**SPECIFICATIONS** 

LENGTH 35.1m / 115'2

BEAM DRAFT 7.25m / 23'9 2.43m / 8'

YEAR REFIT 2006

CRUISING SPEED 22 Knots ACCOMMODATION

## ROYAL LIFE YACHT CHARTER

Superyacht ROYAL LIFE was built in 2006 by Falcon. She is a 35.1m / 115'2 Falcon 115 motor yacht with exterior design by Falcon . Royal Life offers accommodation for up to 10 guests in 5 cabins with additional room for her crew of 5. She features a variety of amenities to ensure comfortable charter vacations. She also carries an impressive collection of toys as listed below.