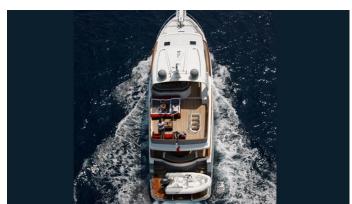

# SILVER FOX

Yacht Charter Details for 'Silver Fox', the 22m Superyacht built by Selene Yachts

**SPECIFICATIONS** 

LENGTH 22m / 72'2

BEAM DRAFT 6.6m / 21'8 1.95m / 6'5

YEAR REFIT 2009

CRUISING SPEED 9 Knots ACCOMMODATION

#### SILVER FOX YACHT CHARTER

Superyacht SILVER FOX was built in 2009 by Selene Yachts. She is a 22m / 72'2 motor yacht with exterior design by . Silver Fox offers accommodation for up to 6 guests in 3 cabins with additional room for her crew of 2. She features a variety of amenities to ensure comfortable charter vacations, includingAir Conditioning. She also carries an impressive collection of toys as listed below.