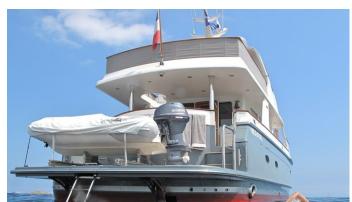

# SILVER FOX

Yacht Charter Details for 'Silver Fox', the 22m Superyacht built by Selene Yachts

**SPECIFICATIONS** 

LENGTH 22m / 72'2

BEAM DRAFT 6.6m / 21'8 1.95m / 6'5

YEAR REFIT 2009

CRUISING SPEED 9 Knots ACCOMMODATION

#### SILVER FOX YACHT CHARTER

Superyacht SILVER FOX was built in 2009 by Selene Yachts. She is a 22m / 72'2 motor yacht with exterior design by . Silver Fox offers accommodation for up to 6 guests in 3 cabins with additional room for her crew of 2. She features a variety of amenities to ensure comfortable charter vacations, includingAir Conditioning. She also carries an impressive collection of toys as listed below.