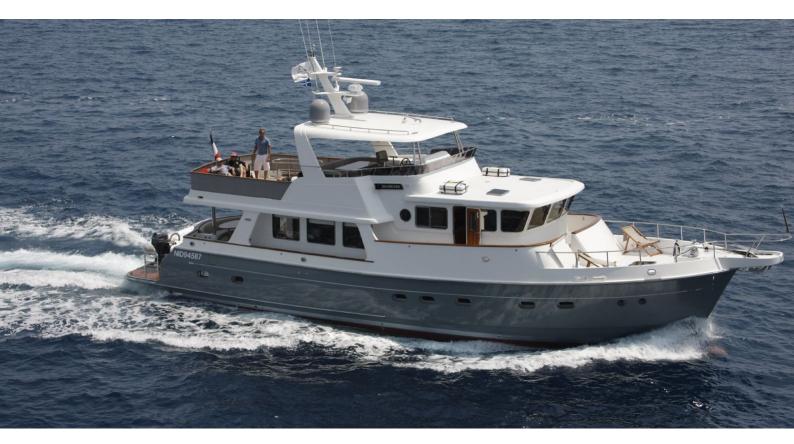

# SILVER FOX

Yacht Charter Details for 'Silver Fox', the 22m Superyacht built by Selene Yachts

**SPECIFICATIONS** 

LENGTH 22m / 72'2

BEAM DRAFT 6.6m / 21'8 1.95m / 6'5

YEAR REFIT 2009

CRUISING SPEED 9 Knots ACCOMMODATION

#### SILVER FOX YACHT CHARTER

Superyacht SILVER FOX was built in 2009 by Selene Yachts. She is a 22m / 72'2 motor yacht with exterior design by . Silver Fox offers accommodation for up to 6 guests in 3 cabins with additional room for her crew of 2. She features a variety of amenities to ensure comfortable charter vacations, includingAir Conditioning. She also carries an impressive collection of toys as listed below.