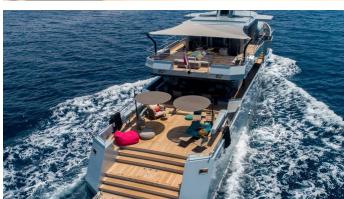

### SO'MAR YACHT CHARTER

Superyacht SO'MAR was built in 2015 by Tansu. She is a 37.92m / 124'5 motor yacht with exterior design by Tansu and interior styling by Tansu . So'Mar offers accommodation for up to 8 guests in 4 cabins with additional room for her crew of 6. She features a variety of amenities to ensure comfortable charter vacations. She also carries an impressive collection of toys as listed below.

#### SO'MAR AMENITIES & TOYS

Crane

Stabilizers Underway

Sun Deck

Wi-Fi

Swimming Platform

At-Anchor Stabilizers

Air Conditioning