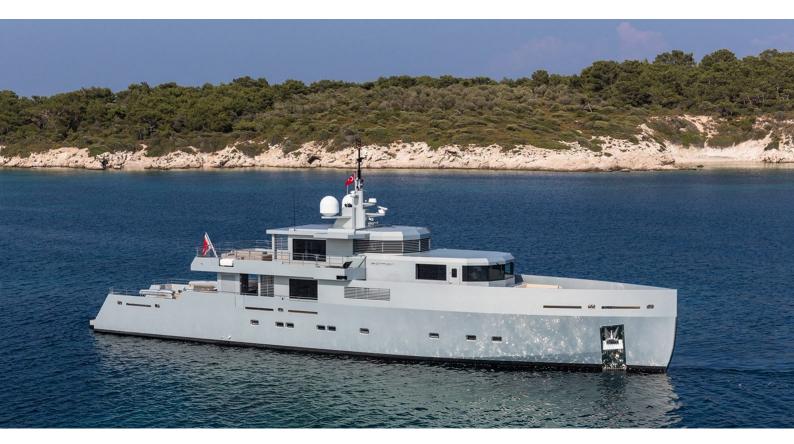

# SO'MAR

Yacht Charter Details for 'So'Mar', the 37.92m Superyacht built by Tansu

**SPECIFICATIONS** 

LENGTH

37.92m / 124'5

BEAM DRAFT 7.35m / 24'1 1.82m / 6'

YEAR REFIT 2015 2023

CRUISING SPEED

### SO'MAR YACHT CHARTER

Superyacht SO'MAR was built in 2015 by Tansu. She is a 37.92m / 124'5 motor yacht with exterior design by Tansu and interior styling by Tansu . So'Mar offers accommodation for up to 8 guests in 4 cabins with additional room for her crew of 6. She features a variety of amenities to ensure comfortable charter vacations. She also carries an impressive collection of toys as listed below.