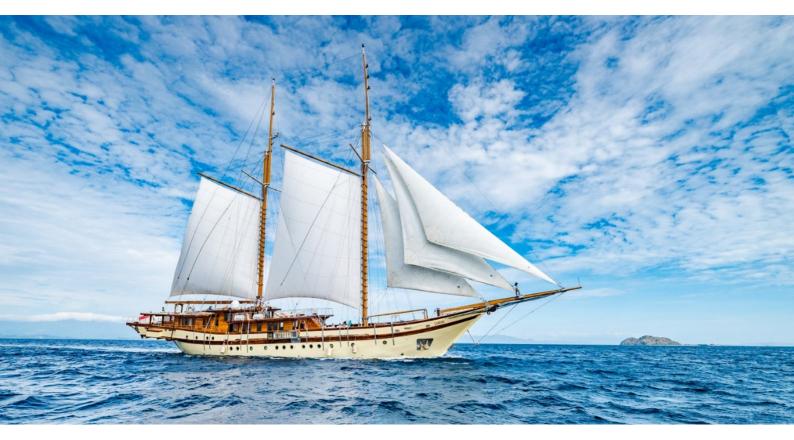

# **LAMIMA**

Yacht Charter Details for 'Lamima', the 65.2m Superyacht built by Pak Haji Baso

#### LAMIMA YACHT CHARTER

Superyacht LAMIMA was built in 2014 by Pak Haji Baso. She is a 65.2m / 213'11 Custom motor/sailer yacht with exterior design by Marcelo Penna . Lamima offers accommodation for up to 14 guests in 7 cabins with additional room for her crew of 20. She features a variety of amenities to ensure comfortable charter vacations, including, Air Conditioning & WiFi connection on board. She also carries an impressive collection of toys as listed below.