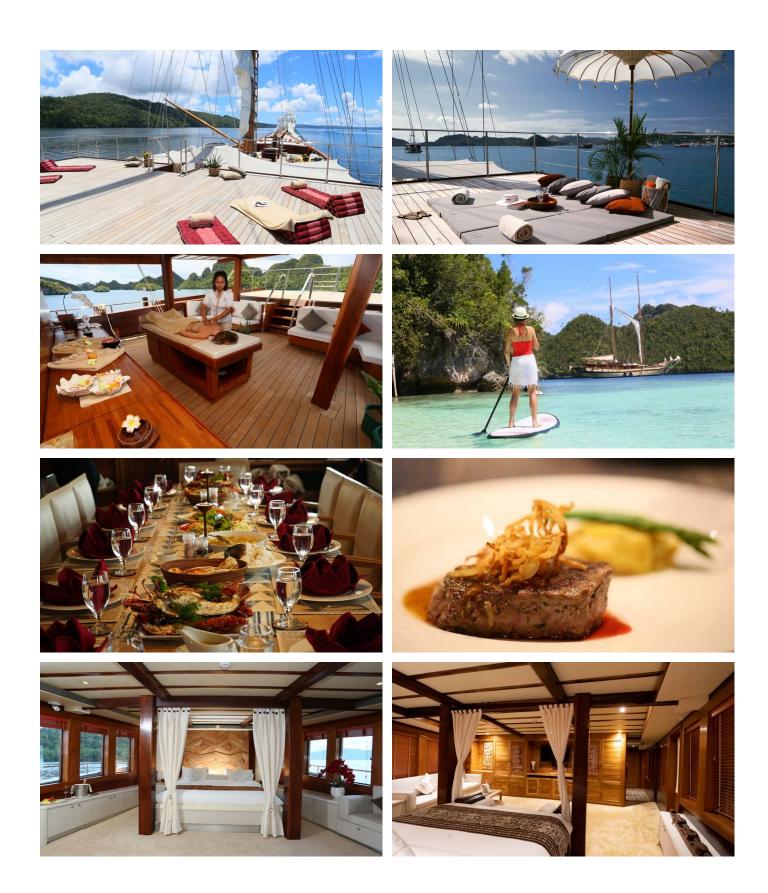

#### LAMIMA YACHT CHARTER

Superyacht LAMIMA was built in 2014 by Pak Haji Baso. She is a 65.2m / 213'11 Custom motor/sailer yacht with exterior design by Marcelo Penna . Lamima offers accommodation for up to 14 guests in 7 cabins with additional room for her crew of 20. She features a variety of amenities to ensure comfortable charter vacations, including, Air Conditioning & WiFi connection on board. She also carries an impressive collection of toys as listed below.

#### LAMIMA AMENITIES & TOYS

Wi-Fi

Air Conditioning

For a full up-to-date list of leisure facilities or amenities onboard Motor/Sailer Yacht Lamima please contact your Yacht Charter Broker prior to booking your vacation. If there is a particular water toy that you would like, but it is not listed, then it may be possible to rent this equipment for you.