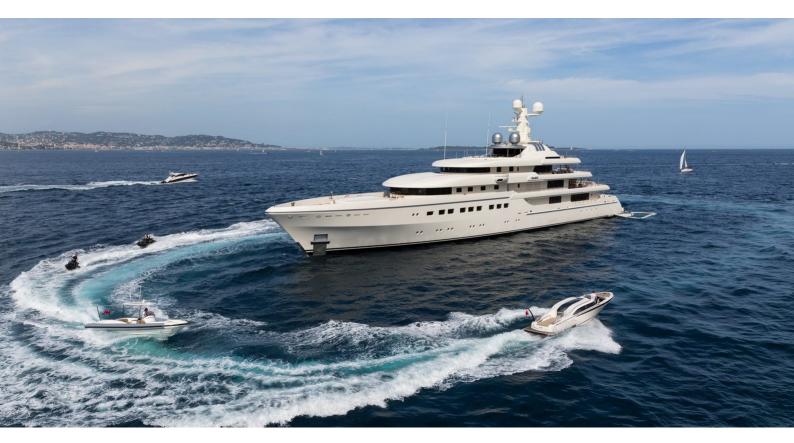

# **ROMEA**

Yacht Charter Details for 'Romea', the 81.8m Superyacht built by Abeking & Rasmussen

## ROMEA YACHT CHARTER

Superyacht ROMEA was built in 2015 by Abeking & Rasmussen. She is a 81.8m / 268'4 Custom motor yacht with exterior design by Terence Disdale and interior styling by Terence Disdale . Romea offers accommodation for up to 12 guests in 6 cabins with additional room for her crew of 25. She features a variety of amenities to ensure comfortable charter vacations, including, Air Conditioning, WiFi connection on board, Deck Jacuzzi, Stabilisers underway, Stabilizers at Anchor & Elevator / Lift. She also carries an impressive collection of toys as listed below.