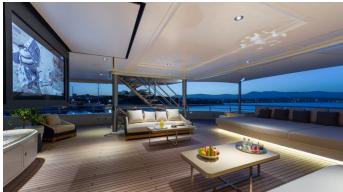

## ROMEA YACHT CHARTER

Superyacht ROMEA was built in 2015 by Abeking & Rasmussen. She is a 81.8m / 268'4 Custom motor yacht with exterior design by Terence Disdale and interior styling by Terence Disdale . Romea offers accommodation for up to 12 guests in 6 cabins with additional room for her crew of 25. She features a variety of amenities to ensure comfortable charter vacations, including, Air Conditioning, WiFi connection on board, Deck Jacuzzi, Stabilisers underway, Stabilizers at Anchor & Elevator / Lift. She also carries an impressive collection of toys as listed below.