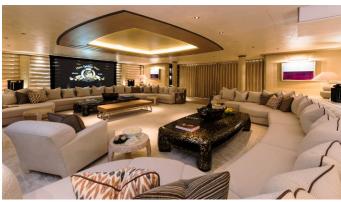

## ROMEA YACHT CHARTER

Superyacht ROMEA was built in 2015 by Abeking & Rasmussen. She is a 81.8m / 268'4 Custom motor yacht with exterior design by Terence Disdale and interior styling by Terence Disdale . Romea offers accommodation for up to 12 guests in 6 cabins with additional room for her crew of 25. She features a variety of amenities to ensure comfortable charter vacations, including, Air Conditioning, WiFi connection on board, Deck Jacuzzi, Stabilisers underway, Stabilizers at Anchor & Elevator / Lift. She also carries an impressive collection of toys as listed below.