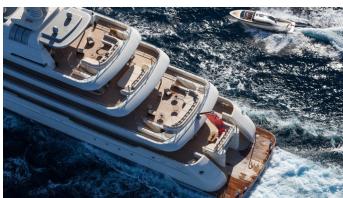

# **ROMEA**

Yacht Charter Details for 'Romea', the 81.8m Superyacht built by Abeking & Rasmussen

## ROMEA YACHT CHARTER

Superyacht ROMEA was built in 2015 by Abeking & Rasmussen. She is a 81.8m / 268'4 Custom motor yacht with exterior design by Terence Disdale and interior styling by Terence Disdale . Romea offers accommodation for up to 12 guests in 6 cabins with additional room for her crew of 25. She features a variety of amenities to ensure comfortable charter vacations, including, Air Conditioning, WiFi connection on board, Deck Jacuzzi, Stabilisers underway, Stabilizers at Anchor & Elevator / Lift. She also carries an impressive collection of toys as listed below.