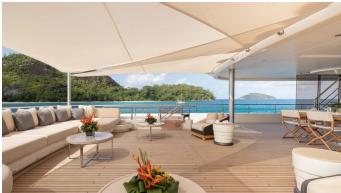

## ROMEA YACHT CHARTER

Superyacht ROMEA was built in 2015 by Abeking & Rasmussen. She is a 81.8m / 268'4 Custom motor yacht with exterior design by Terence Disdale and interior styling by Terence Disdale . Romea offers accommodation for up to 12 guests in 6 cabins with additional room for her crew of 25. She features a variety of amenities to ensure comfortable charter vacations, including, Air Conditioning, WiFi connection on board, Deck Jacuzzi, Stabilisers underway, Stabilizers at Anchor & Elevator / Lift. She also carries an impressive collection of toys as listed below.