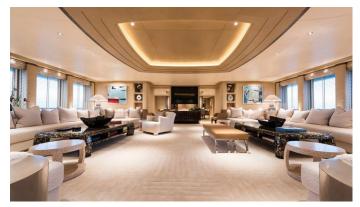

## ROMEA YACHT CHARTER

Superyacht ROMEA was built in 2015 by Abeking & Rasmussen. She is a 81.8m / 268'4 Custom motor yacht with exterior design by Terence Disdale and interior styling by Terence Disdale . Romea offers accommodation for up to 12 guests in 6 cabins with additional room for her crew of 25. She features a variety of amenities to ensure comfortable charter vacations, including, Air Conditioning, WiFi connection on board, Deck Jacuzzi, Stabilisers underway, Stabilizers at Anchor & Elevator / Lift. She also carries an impressive collection of toys as listed below.