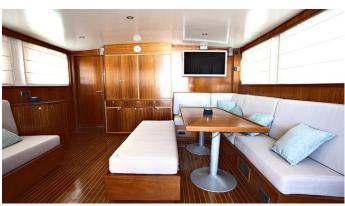

**ACCOMMODATION** 

GUESTS CABINS CREW

3 3

CABIN CONFIGURATION

1 Master 2 Double

CHARTER RATES

Details correct as of 20 Sep, 2024

FOR MORE INFORMATION:

#### SPOOM YACHT CHARTER

Superyacht SPOOM was built in 1962 by Gideon Shipyards. She is a 24m / 78'9 Custom motor yacht with exterior design by . Spoom offers accommodation for up to 8 guests in 3 cabins with additional room for her crew of 3. She features a variety of amenities to ensure comfortable charter vacations. She also carries an impressive collection of toys as listed below.