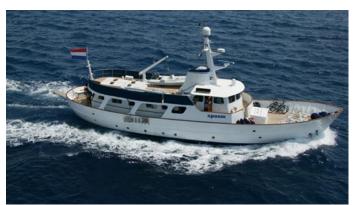

# **SPOOM**

Yacht Charter Details for 'Spoom', the 24m Superyacht built by Gideon Shipyards

**SPECIFICATIONS** 

LENGTH 24m / 78'9

BEAM DRAFT 6m / 19'8 2.4m / 7'10

YEAR REFIT 1962 2010

CRUISING SPEED 10 Knots

#### SPOOM YACHT CHARTER

Superyacht SPOOM was built in 1962 by Gideon Shipyards. She is a 24m / 78'9 Custom motor yacht with exterior design by . Spoom offers accommodation for up to 8 guests in 3 cabins with additional room for her crew of 3. She features a variety of amenities to ensure comfortable charter vacations. She also carries an impressive collection of toys as listed below.