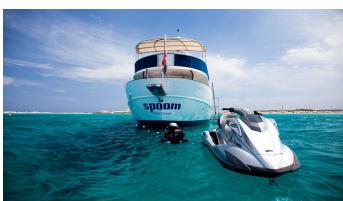

# **SPOOM**

Yacht Charter Details for 'Spoom', the 24m Superyacht built by Gideon Shipyards

**SPECIFICATIONS** 

LENGTH 24m / 78'9

BEAM DRAFT 6m / 19'8 2.4m / 7'10

YEAR REFIT 1962 2010

CRUISING SPEED 10 Knots

#### SPOOM YACHT CHARTER

Superyacht SPOOM was built in 1962 by Gideon Shipyards. She is a 24m / 78'9 Custom motor yacht with exterior design by . Spoom offers accommodation for up to 8 guests in 3 cabins with additional room for her crew of 3. She features a variety of amenities to ensure comfortable charter vacations. She also carries an impressive collection of toys as listed below.