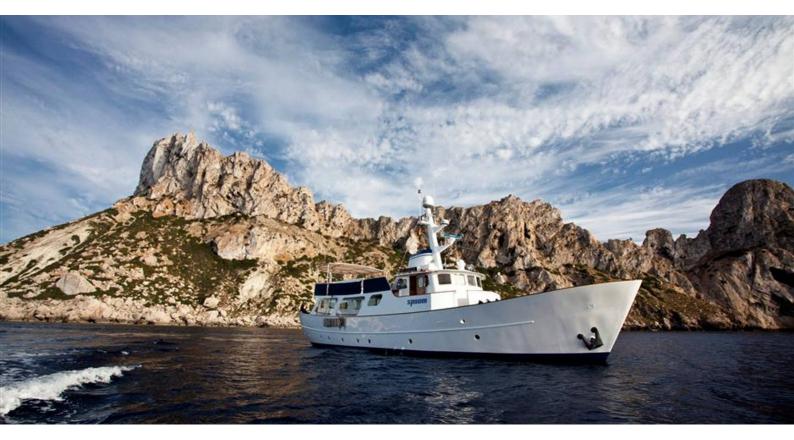

# **SPOOM**

Yacht Charter Details for 'Spoom', the 24m Superyacht built by Gideon Shipyards

**SPECIFICATIONS** 

LENGTH 24m / 78'9

BEAM DRAFT 6m / 19'8 2.4m / 7'10

YEAR REFIT 1962 2010

CRUISING SPEED 10 Knots

#### SPOOM YACHT CHARTER

Superyacht SPOOM was built in 1962 by Gideon Shipyards. She is a 24m / 78'9 Custom motor yacht with exterior design by . Spoom offers accommodation for up to 8 guests in 3 cabins with additional room for her crew of 3. She features a variety of amenities to ensure comfortable charter vacations. She also carries an impressive collection of toys as listed below.