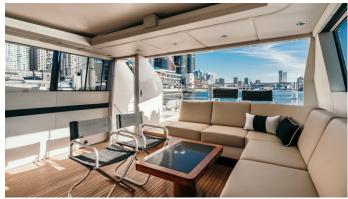

## **ELEMENT YACHT CHARTER**

Superyacht ELEMENT was built in 1999 by Warren Yachts. She is a 24.99m / 82' motor yacht with exterior design by . Element offers accommodation for up to 8 guests in 4 cabins with additional room for her crew of 3. She features a variety of amenities to ensure comfortable charter vacations, includingAir Conditioning. She also carries an impressive collection of toys as listed below.