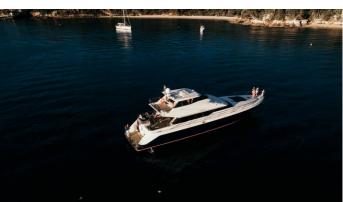

# **ELEMENT**

Yacht Charter Details for 'Element', the 24.99m Superyacht built by Warren Yachts

**SPECIFICATIONS** 

LENGTH 24.99m / 82'

BEAM DRAFT 5.5m / 18'1 1.4m / 4'7

YEAR REFIT 1999 2015

CRUISING SPEED 18 Knots

## **ELEMENT YACHT CHARTER**

Superyacht ELEMENT was built in 1999 by Warren Yachts. She is a 24.99m / 82' motor yacht with exterior design by . Element offers accommodation for up to 8 guests in 4 cabins with additional room for her crew of 3. She features a variety of amenities to ensure comfortable charter vacations, includingAir Conditioning. She also carries an impressive collection of toys as listed below.