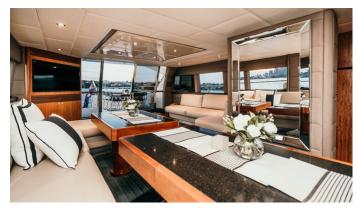

## **ELEMENT YACHT CHARTER**

Superyacht ELEMENT was built in 1999 by Warren Yachts. She is a 24.99m / 82' motor yacht with exterior design by . Element offers accommodation for up to 8 guests in 4 cabins with additional room for her crew of 3. She features a variety of amenities to ensure comfortable charter vacations, includingAir Conditioning. She also carries an impressive collection of toys as listed below.