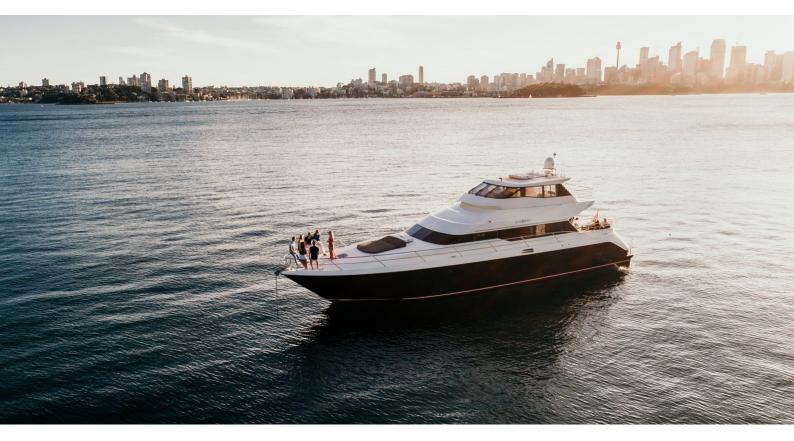

# **ELEMENT**

Yacht Charter Details for 'Element', the 24.99m Superyacht built by Warren Yachts

**SPECIFICATIONS** 

LENGTH 24.99m / 82'

BEAM DRAFT 5.5m / 18'1 1.4m / 4'7

YEAR REFIT 1999 2015

CRUISING SPEED 18 Knots

## **ELEMENT YACHT CHARTER**

Superyacht ELEMENT was built in 1999 by Warren Yachts. She is a 24.99m / 82' motor yacht with exterior design by . Element offers accommodation for up to 8 guests in 4 cabins with additional room for her crew of 3. She features a variety of amenities to ensure comfortable charter vacations, includingAir Conditioning. She also carries an impressive collection of toys as listed below.