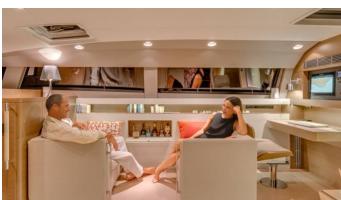

#### LEO YACHT CHARTER

Superyacht LEO was built in 2013 by CNB. She is a 23.16m / 76' motor/sailer yacht with exterior design by and interior styling by Jean Marc Piaton . Leo offers accommodation for up to 6 guests in 3 cabins with additional room for her crew of 3. She features a variety of amenities to ensure comfortable charter vacations, includingAir Conditioning. She also carries an impressive collection of toys as listed below.

## Air Conditioning

For a full up-to-date list of leisure facilities or amenities onboard Motor/Sailer Yacht Leo please contact your Yacht Charter Broker prior to booking your vacation. If there is a particular water toy that you would like, but it is not listed, then it may be possible to rent this equipment for you.