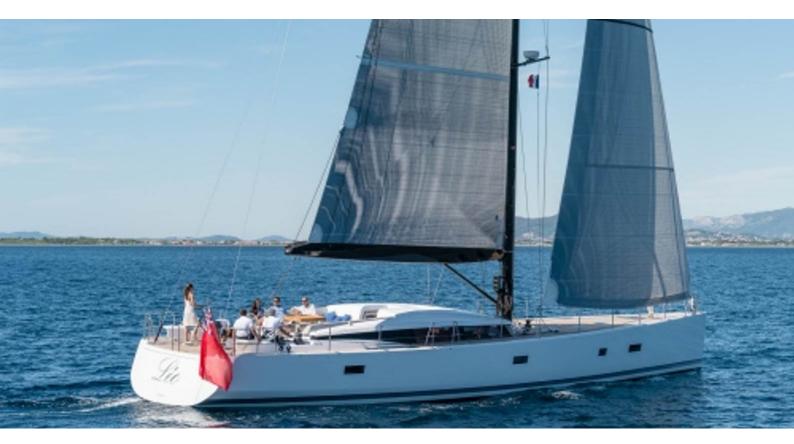

# **LEO**

Yacht Charter Details for 'Leo', the 23.16m Superyacht built by CNB

**SPECIFICATIONS** 

LENGTH 23.16m / 76'

BEAM DRAFT 6.1m / 20' 3.35m / 11'

YEAR REFIT 2013

CRUISING SPEED 8 Knots **ACCOMMODATION** 

#### LEO YACHT CHARTER

Superyacht LEO was built in 2013 by CNB. She is a 23.16m / 76' motor/sailer yacht with exterior design by and interior styling by Jean Marc Piaton . Leo offers accommodation for up to 6 guests in 3 cabins with additional room for her crew of 3. She features a variety of amenities to ensure comfortable charter vacations, includingAir Conditioning. She also carries an impressive collection of toys as listed below.