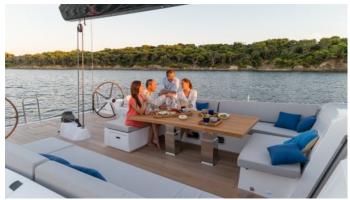

#### LEO YACHT CHARTER

Superyacht LEO was built in 2013 by CNB. She is a 23.16m / 76' motor/sailer yacht with exterior design by and interior styling by Jean Marc Piaton . Leo offers accommodation for up to 6 guests in 3 cabins with additional room for her crew of 3. She features a variety of amenities to ensure comfortable charter vacations, includingAir Conditioning. She also carries an impressive collection of toys as listed below.