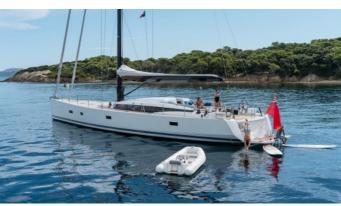

#### LEO YACHT CHARTER

Superyacht LEO was built in 2013 by CNB. She is a 23.16m / 76' motor/sailer yacht with exterior design by and interior styling by Jean Marc Piaton . Leo offers accommodation for up to 6 guests in 3 cabins with additional room for her crew of 3. She features a variety of amenities to ensure comfortable charter vacations, includingAir Conditioning. She also carries an impressive collection of toys as listed below.

## Air Conditioning

For a full up-to-date list of leisure facilities or amenities onboard Motor/Sailer Yacht Leo please contact your Yacht Charter Broker prior to booking your vacation. If there is a particular water toy that you would like, but it is not listed, then it may be possible to rent this equipment for you.