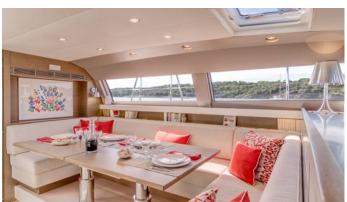

#### LEO YACHT CHARTER

Superyacht LEO was built in 2013 by CNB. She is a 23.16m / 76' motor/sailer yacht with exterior design by and interior styling by Jean Marc Piaton . Leo offers accommodation for up to 6 guests in 3 cabins with additional room for her crew of 3. She features a variety of amenities to ensure comfortable charter vacations, includingAir Conditioning. She also carries an impressive collection of toys as listed below.