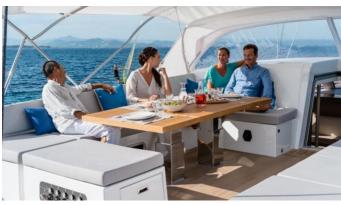

#### LEO YACHT CHARTER

Superyacht LEO was built in 2013 by CNB. She is a 23.16m / 76' motor/sailer yacht with exterior design by and interior styling by Jean Marc Piaton . Leo offers accommodation for up to 6 guests in 3 cabins with additional room for her crew of 3. She features a variety of amenities to ensure comfortable charter vacations, includingAir Conditioning. She also carries an impressive collection of toys as listed below.

## Air Conditioning

For a full up-to-date list of leisure facilities or amenities onboard Motor/Sailer Yacht Leo please contact your Yacht Charter Broker prior to booking your vacation. If there is a particular water toy that you would like, but it is not listed, then it may be possible to rent this equipment for you.