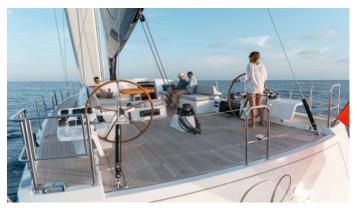

#### LEO YACHT CHARTER

Superyacht LEO was built in 2013 by CNB. She is a 23.16m / 76' motor/sailer yacht with exterior design by and interior styling by Jean Marc Piaton . Leo offers accommodation for up to 6 guests in 3 cabins with additional room for her crew of 3. She features a variety of amenities to ensure comfortable charter vacations, includingAir Conditioning. She also carries an impressive collection of toys as listed below.