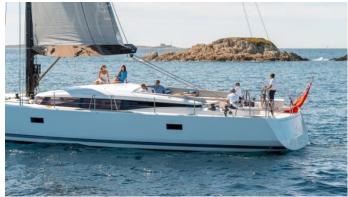

#### LEO YACHT CHARTER

Superyacht LEO was built in 2013 by CNB. She is a 23.16m / 76' motor/sailer yacht with exterior design by and interior styling by Jean Marc Piaton . Leo offers accommodation for up to 6 guests in 3 cabins with additional room for her crew of 3. She features a variety of amenities to ensure comfortable charter vacations, includingAir Conditioning. She also carries an impressive collection of toys as listed below.