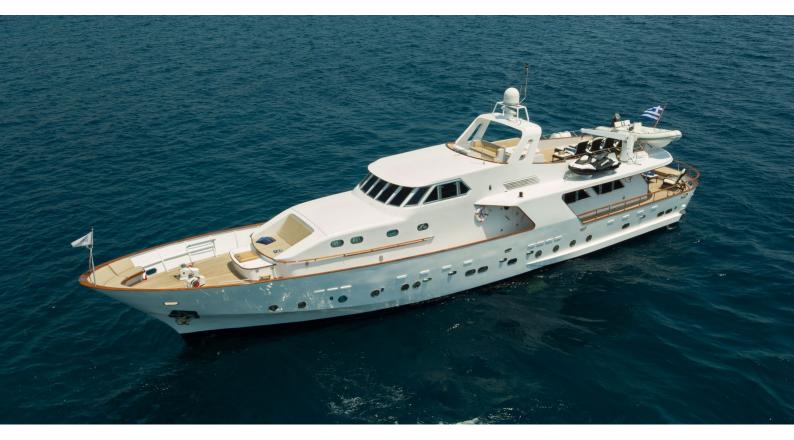

## **OCEANE II**

Yacht Charter Details for 'Oceane II', the 28.6m Superyacht built by CRN Yachts

**SPECIFICATIONS** 

LENGTH 28.6m / 93'10

BEAM DRAFT 5.8m / 19' 2.1m / 6'11

YEAR REFIT 1976 2017

CRUISING SPEED 11 Knots ACCOMMODATION

## OCEANE II YACHT CHARTER

Superyacht OCEANE II was built in 1976 by CRN Yachts. She is a 28.6m / 93'10 motor yacht with exterior design by . Oceane II offers accommodation for up to 9 guests in 4 cabins with additional room for her crew of 5. She features a variety of amenities to ensure comfortable charter vacations, including, Air Conditioning, WiFi connection on board & Stabilisers underway. She also carries an impressive collection of toys as listed below.