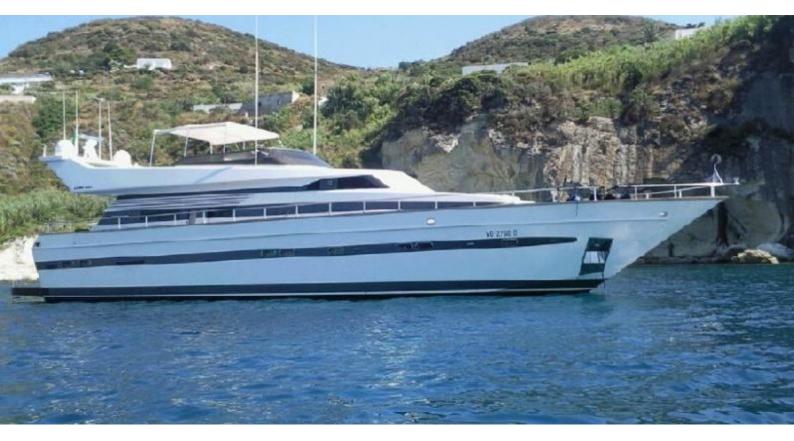

## **BENEDYCTA**

Yacht Charter Details for 'Benedycta', the 24.99m Superyacht built by Cantieri di Pisa

**SPECIFICATIONS** 

LENGTH 24.99m / 82'

BEAM DRAFT 6.1m / 20' 1.8m / 5'11

YEAR REFIT 1993

CRUISING SPEED 21 Knots **ACCOMMODATION** 

## BENEDYCTA YACHT CHARTER

Superyacht BENEDYCTA was built in 1993 by Cantieri di Pisa. She is a 24.99m / 82' Akhir 25s motor yacht with exterior design by Pier-Luigi Spadolini . Benedycta offers accommodation for up to 8 guests in 4 cabins with additional room for her crew of 3. She features a variety of amenities to ensure comfortable charter vacations. She also carries an impressive collection of toys as listed below.