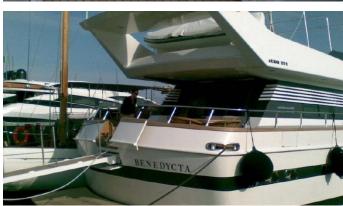

## **BENEDYCTA**

Yacht Charter Details for 'Benedycta', the 24.99m Superyacht built by Cantieri di Pisa

**SPECIFICATIONS** 

LENGTH 24.99m / 82'

BEAM DRAFT 6.1m / 20' 1.8m / 5'11

YEAR REFIT 1993

CRUISING SPEED 21 Knots **ACCOMMODATION** 

## BENEDYCTA YACHT CHARTER

Superyacht BENEDYCTA was built in 1993 by Cantieri di Pisa. She is a 24.99m / 82' Akhir 25s motor yacht with exterior design by Pier-Luigi Spadolini . Benedycta offers accommodation for up to 8 guests in 4 cabins with additional room for her crew of 3. She features a variety of amenities to ensure comfortable charter vacations. She also carries an impressive collection of toys as listed below.