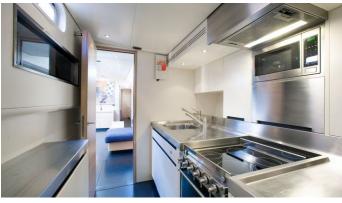

## INTI CUBE YACHT CHARTER

Superyacht INTI CUBE was built in 2005 by Wally. She is a 28.55m / 93'8 sail yacht with exterior design by Wally and interior styling by Wally. Inti Cube offers accommodation for up to 8 guests in 4 cabins with additional room for her crew of 4. She features a variety of amenities to ensure comfortable charter vacations. She also carries an impressive collection of toys as listed below.