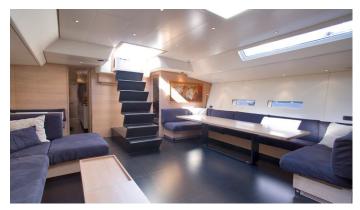

## INTI CUBE YACHT CHARTER

Superyacht INTI CUBE was built in 2005 by Wally. She is a 28.55m / 93'8 sail yacht with exterior design by Wally and interior styling by Wally. Inti Cube offers accommodation for up to 8 guests in 4 cabins with additional room for her crew of 4. She features a variety of amenities to ensure comfortable charter vacations. She also carries an impressive collection of toys as listed below.