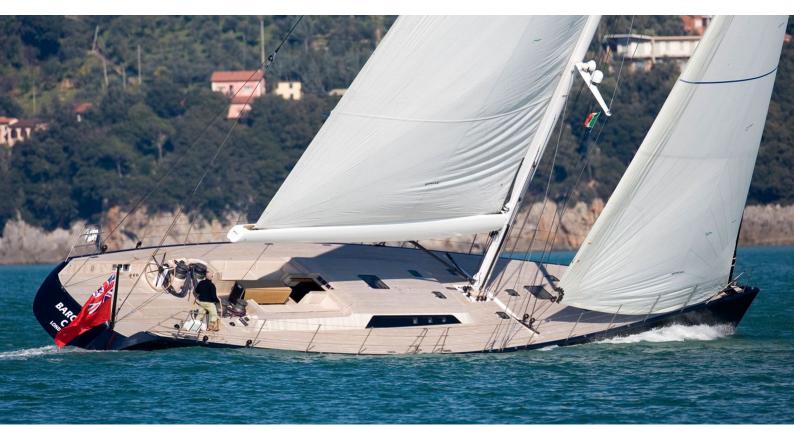

## INTI CUBE YACHT CHARTER

Superyacht INTI CUBE was built in 2005 by Wally. She is a 28.55m / 93'8 sail yacht with exterior design by Wally and interior styling by Wally. Inti Cube offers accommodation for up to 8 guests in 4 cabins with additional room for her crew of 4. She features a variety of amenities to ensure comfortable charter vacations. She also carries an impressive collection of toys as listed below.