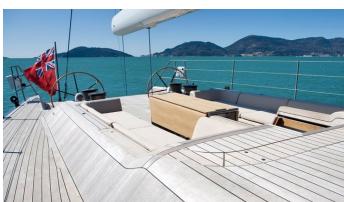

## INTI CUBE YACHT CHARTER

Superyacht INTI CUBE was built in 2005 by Wally. She is a 28.55m / 93'8 sail yacht with exterior design by Wally and interior styling by Wally. Inti Cube offers accommodation for up to 8 guests in 4 cabins with additional room for her crew of 4. She features a variety of amenities to ensure comfortable charter vacations. She also carries an impressive collection of toys as listed below.