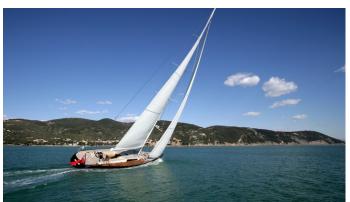

## INTI CUBE YACHT CHARTER

Superyacht INTI CUBE was built in 2005 by Wally. She is a 28.55m / 93'8 sail yacht with exterior design by Wally and interior styling by Wally. Inti Cube offers accommodation for up to 8 guests in 4 cabins with additional room for her crew of 4. She features a variety of amenities to ensure comfortable charter vacations. She also carries an impressive collection of toys as listed below.