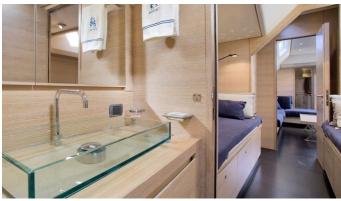

## INTI CUBE YACHT CHARTER

Superyacht INTI CUBE was built in 2005 by Wally. She is a 28.55m / 93'8 sail yacht with exterior design by Wally and interior styling by Wally. Inti Cube offers accommodation for up to 8 guests in 4 cabins with additional room for her crew of 4. She features a variety of amenities to ensure comfortable charter vacations. She also carries an impressive collection of toys as listed below.