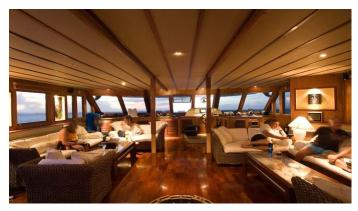

### OCEAN DIVINE YACHT CHARTER

Superyacht OCEAN DIVINE was built in 2006 by Custom. She is a 35.05m / 115' motor yacht with exterior design by . Ocean Divine offers accommodation for up to 16 guests in 8 cabins with additional room for her crew of . She features a variety of amenities to ensure comfortable charter vacations, includingAir Conditioning. She also carries an impressive collection of toys as listed below.

### Air Conditioning

For a full up-to-date list of leisure facilities or amenities onboard Motor Yacht Ocean Divine please contact your Yacht Charter Broker prior to booking your vacation. If there is a particular water toy that you would like, but it is not listed, then it may be possible to rent this equipment for you.