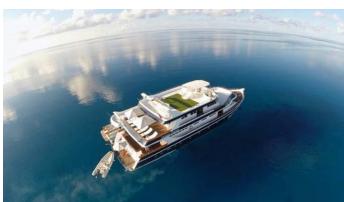

# **OCEAN DIVINE**

Yacht Charter Details for 'Ocean Divine', the 35.05m Superyacht built by Custom

**SPECIFICATIONS** 

LENGTH 35.05m / 115'

BEAM DRAFT 10m / 32'10 2.35m / 7'9

YEAR REFIT 2006

CRUISING SPEED 10 Knots **ACCOMMODATION** 

### OCEAN DIVINE YACHT CHARTER

Superyacht OCEAN DIVINE was built in 2006 by Custom. She is a 35.05m / 115' motor yacht with exterior design by . Ocean Divine offers accommodation for up to 16 guests in 8 cabins with additional room for her crew of . She features a variety of amenities to ensure comfortable charter vacations, includingAir Conditioning. She also carries an impressive collection of toys as listed below.