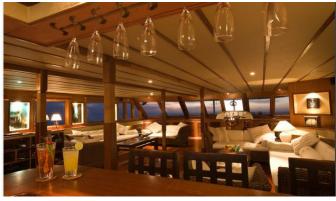

### OCEAN DIVINE YACHT CHARTER

Superyacht OCEAN DIVINE was built in 2006 by Custom. She is a 35.05m / 115' motor yacht with exterior design by . Ocean Divine offers accommodation for up to 16 guests in 8 cabins with additional room for her crew of . She features a variety of amenities to ensure comfortable charter vacations, includingAir Conditioning. She also carries an impressive collection of toys as listed below.

### Air Conditioning

For a full up-to-date list of leisure facilities or amenities onboard Motor Yacht Ocean Divine please contact your Yacht Charter Broker prior to booking your vacation. If there is a particular water toy that you would like, but it is not listed, then it may be possible to rent this equipment for you.