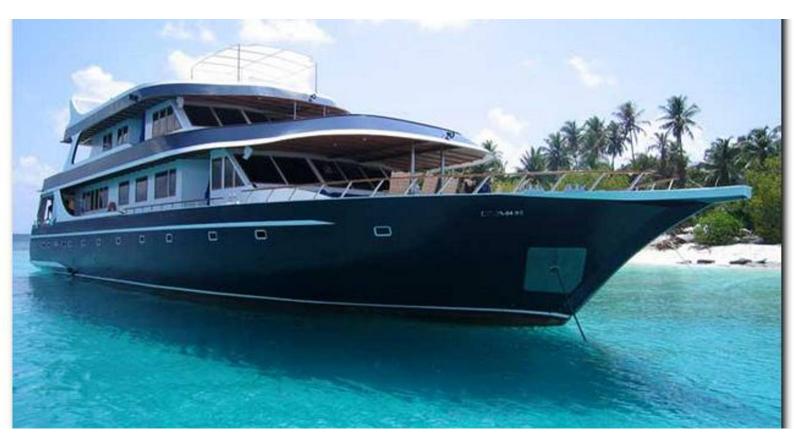

# **OCEAN DIVINE**

Yacht Charter Details for 'Ocean Divine', the 35.05m Superyacht built by Custom

**SPECIFICATIONS** 

LENGTH 35.05m / 115'

BEAM DRAFT 10m / 32'10 2.35m / 7'9

YEAR REFIT 2006

CRUISING SPEED 10 Knots **ACCOMMODATION** 

### OCEAN DIVINE YACHT CHARTER

Superyacht OCEAN DIVINE was built in 2006 by Custom. She is a 35.05m / 115' motor yacht with exterior design by . Ocean Divine offers accommodation for up to 16 guests in 8 cabins with additional room for her crew of . She features a variety of amenities to ensure comfortable charter vacations, includingAir Conditioning. She also carries an impressive collection of toys as listed below.