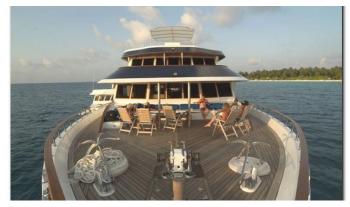

### OCEAN DIVINE YACHT CHARTER

Superyacht OCEAN DIVINE was built in 2006 by Custom. She is a 35.05m / 115' motor yacht with exterior design by . Ocean Divine offers accommodation for up to 16 guests in 8 cabins with additional room for her crew of . She features a variety of amenities to ensure comfortable charter vacations, includingAir Conditioning. She also carries an impressive collection of toys as listed below.