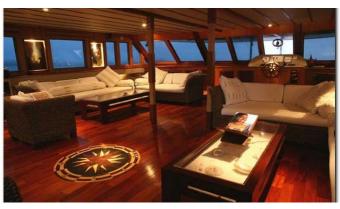

### OCEAN DIVINE YACHT CHARTER

Superyacht OCEAN DIVINE was built in 2006 by Custom. She is a 35.05m / 115' motor yacht with exterior design by . Ocean Divine offers accommodation for up to 16 guests in 8 cabins with additional room for her crew of . She features a variety of amenities to ensure comfortable charter vacations, includingAir Conditioning. She also carries an impressive collection of toys as listed below.

### Air Conditioning

For a full up-to-date list of leisure facilities or amenities onboard Motor Yacht Ocean Divine please contact your Yacht Charter Broker prior to booking your vacation. If there is a particular water toy that you would like, but it is not listed, then it may be possible to rent this equipment for you.