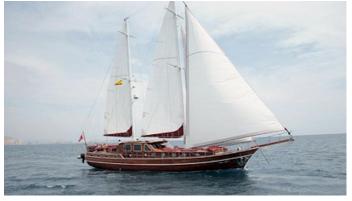

# WHY NOT I

Yacht Charter Details for 'Why Not I', the 24m Superyacht built by Bodrum Shipyard

**SPECIFICATIONS** 

**LENGTH** 24m / 78'9

BEAM DRAFT 6.3m / 20'8 2.71m / 8'11

YEAR REFIT 2006 2017

CRUISING SPEED

#### WHY NOT I YACHT CHARTER

Superyacht WHY NOT I was built in 2006 by Bodrum Shipyard. She is a 24m / 78'9 motor/sailer yacht with exterior design by . Why Not I offers accommodation for up to 8 guests in 4 cabins with additional room for her crew of 4. She features a variety of amenities to ensure comfortable charter vacations, including, Air Conditioning & WiFi connection on board. She also carries an impressive collection of toys as listed below.