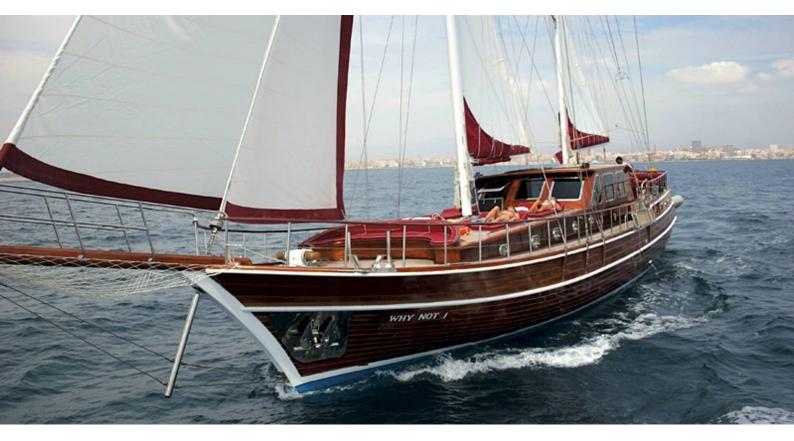

# WHY NOT I

Yacht Charter Details for 'Why Not I', the 24m Superyacht built by Bodrum Shipyard

**SPECIFICATIONS** 

**LENGTH** 24m / 78'9

BEAM DRAFT 6.3m / 20'8 2.71m / 8'11

YEAR REFIT 2006 2017

CRUISING SPEED

#### WHY NOT I YACHT CHARTER

Superyacht WHY NOT I was built in 2006 by Bodrum Shipyard. She is a 24m / 78'9 motor/sailer yacht with exterior design by . Why Not I offers accommodation for up to 8 guests in 4 cabins with additional room for her crew of 4. She features a variety of amenities to ensure comfortable charter vacations, including, Air Conditioning & WiFi connection on board. She also carries an impressive collection of toys as listed below.