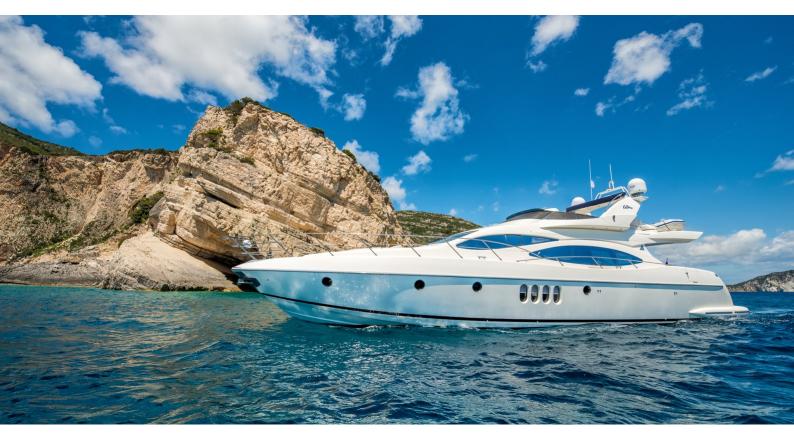

# **MANU**

Yacht Charter Details for 'Manu', the 21.01m Superyacht built by Azimut

**SPECIFICATIONS** 

LENGTH 21.01m / 68'11

BEAM DRAFT 5.4m / 17'9 1.8m / 5'11

YEAR REFIT 2004 2023

CRUISING SPEED 24 Knots

**ACCOMMODATION** 

#### MANU YACHT CHARTER

Superyacht MANU was built in 2004 by Azimut. She is a 21.01m / 68'11 Azimut 68 motor yacht with exterior design by . Manu offers accommodation for up to 8 guests in 4 cabins with additional room for her crew of 2. She features a variety of amenities to ensure comfortable charter vacations, including, Air Conditioning & WiFi connection on board. She also carries an impressive collection of toys as listed below.