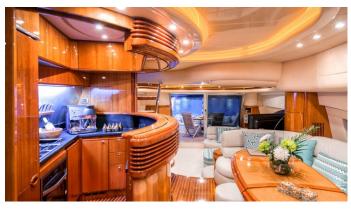

#### MANU YACHT CHARTER

Superyacht MANU was built in 2004 by Azimut. She is a 21.01m / 68'11 Azimut 68 motor yacht with exterior design by . Manu offers accommodation for up to 8 guests in 4 cabins with additional room for her crew of 2. She features a variety of amenities to ensure comfortable charter vacations, including, Air Conditioning & WiFi connection on board. She also carries an impressive collection of toys as listed below.