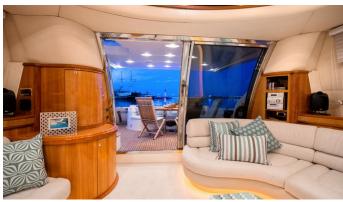

#### MANU YACHT CHARTER

Superyacht MANU was built in 2004 by Azimut. She is a 21.01m / 68'11 Azimut 68 motor yacht with exterior design by . Manu offers accommodation for up to 8 guests in 4 cabins with additional room for her crew of 2. She features a variety of amenities to ensure comfortable charter vacations, including, Air Conditioning & WiFi connection on board. She also carries an impressive collection of toys as listed below.