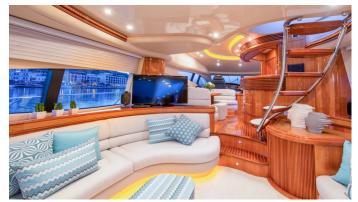

#### MANU YACHT CHARTER

Superyacht MANU was built in 2004 by Azimut. She is a 21.01m / 68'11 Azimut 68 motor yacht with exterior design by . Manu offers accommodation for up to 8 guests in 4 cabins with additional room for her crew of 2. She features a variety of amenities to ensure comfortable charter vacations, including, Air Conditioning & WiFi connection on board. She also carries an impressive collection of toys as listed below.