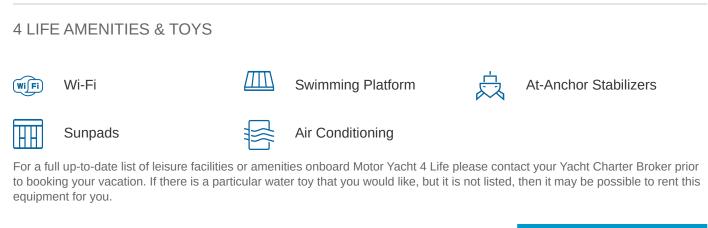

ness of any information and/or images displayed. All information is subject to change without notice and is without warranty. Your preferred charter broker should provide you with yacht specifications, brochure and rates for your chosen dates during your charter yacht selection process. Starting prices are shown in a range of currencies for a one-week charter, unless otherwise indicated.



#### **4 LIFE YACHT CHARTER**

Superyacht 4 LIFE was built in 2013 by Princess. She is a 26m / 85'4 Princess 85 Motor Yacht motor yacht with exterior design by . 4 Life offers accommodation for up to 8 guests in 4 cabins with additional room for her crew of 4. She features a variety of amenities to ensure comfortable charter vacations. She also carries an impressive collection of toys as listed below.



MORE TENDERS, TOYS & YACHT AMMENITIES INFO:



### CHARTER 4 LIFE

If you are interested in chartering 4 LIFE please contact your yacht charter broker for more information about booking a luxury charter vacation on board this Princess superyacht .

This document is not contractual. The yacht charters and their particulars displayed in the results above are displayed in good faith and whilst believed to be correct are not guaranteed. YachtCharterFleet.com does not warrant or assume any legal liability or responsibility for the accuracy, completeness, or usefulness of any information and/or images displayed. All information is subject to change without notice and is without warranty. Your preferred charter broker should provide you with yacht specifications, brochure and rates for your cho