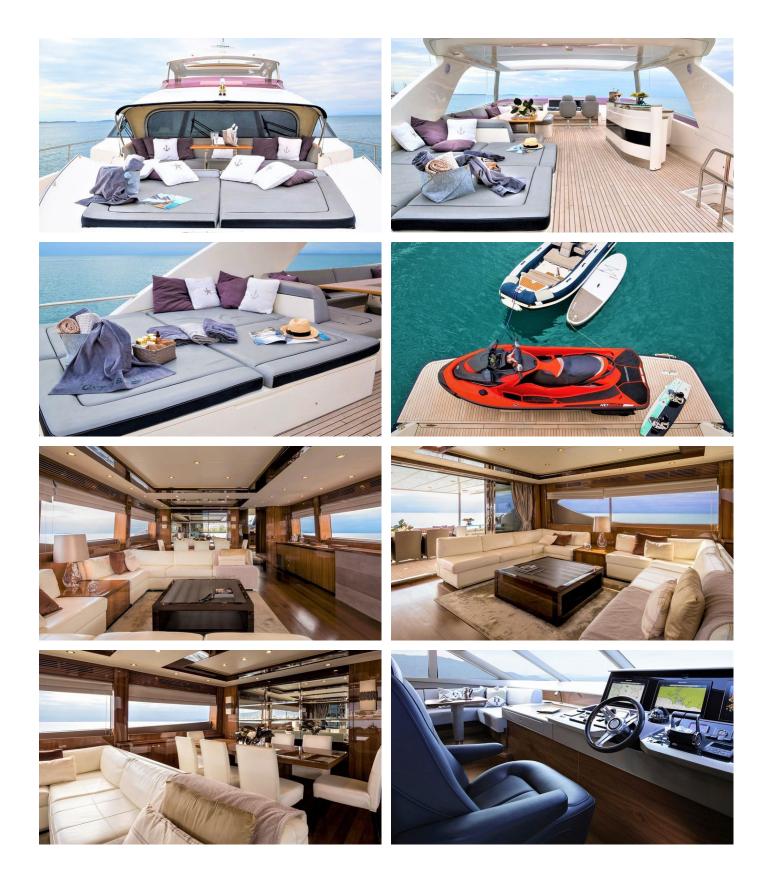

#### **4 LIFE YACHT CHARTER**

Superyacht 4 LIFE was built in 2013 by Princess. She is a 26m / 85'4 Princess 85 Motor Yacht motor yacht with exterior design by . 4 Life offers accommodation for up to 8 guests in 4 cabins with additional room for her crew of 4. She features a variety of amenities to ensure comfortable charter vacations. She also carries an impressive collection of toys as listed below.

MORE TENDERS, TOYS & YACHT AMMENITIES INFO: