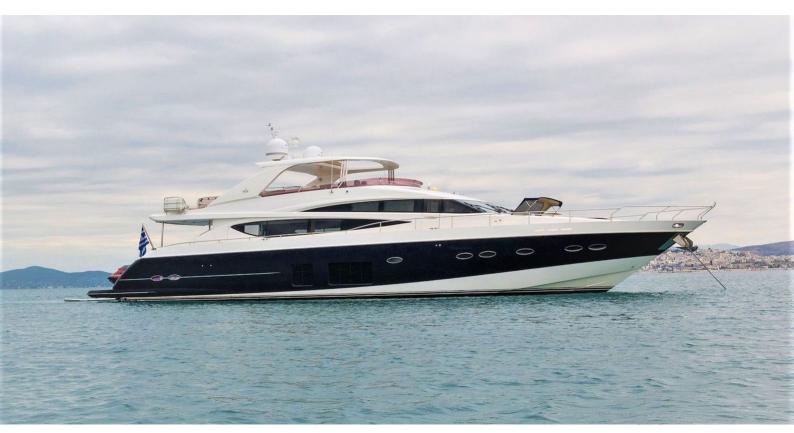

## 4 LIFE

Yacht Charter Details for '4 Life', the 26m Superyacht built by Princess

#### **4 LIFE YACHT CHARTER**

Superyacht 4 LIFE was built in 2013 by Princess. She is a 26m / 85'4 Princess 85 Motor Yacht motor yacht with exterior design by . 4 Life offers accommodation for up to 8 guests in 4 cabins with additional room for her crew of 4. She features a variety of amenities to ensure comfortable charter vacations. She also carries an impressive collection of toys as listed below.