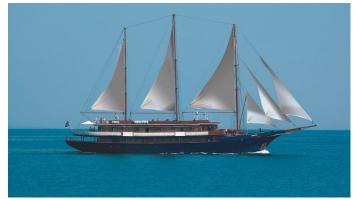

## GALILEO YACHT CHARTER

Superyacht GALILEO was built in 1992 by Piraeus. She is a 47m / 154'2 motor/sailer yacht with exterior design by . Galileo offers accommodation for up to 49 guests in 25 cabins with additional room for her crew of 18. She features a variety of amenities to ensure comfortable charter vacations. She also carries an impressive collection of toys as listed below.