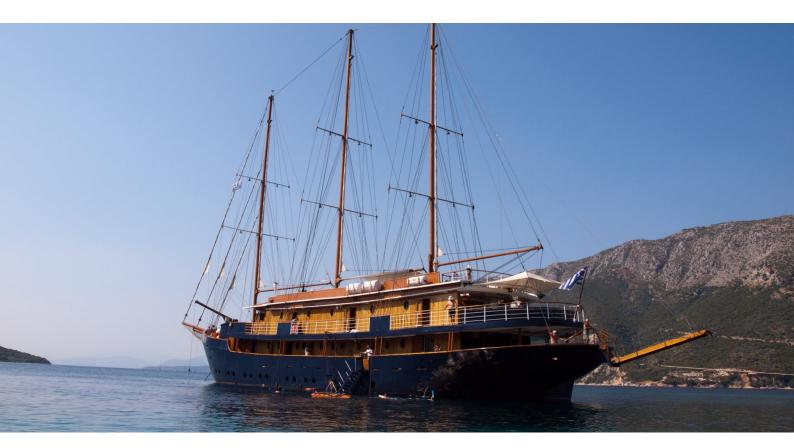

## GALILEO YACHT CHARTER

Superyacht GALILEO was built in 1992 by Piraeus. She is a 47m / 154'2 motor/sailer yacht with exterior design by . Galileo offers accommodation for up to 49 guests in 25 cabins with additional room for her crew of 18. She features a variety of amenities to ensure comfortable charter vacations. She also carries an impressive collection of toys as listed below.