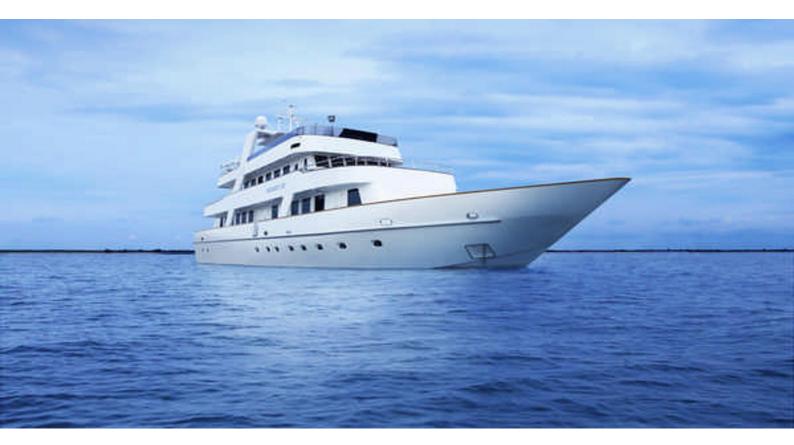

## STAR OF THE SEA

Yacht Charter Details for 'Star Of The Sea', the 39m Superyacht built by Megaway

**SPECIFICATIONS** 

**LENGTH** 39m / 127'11

BEAM DRAFT 8.5m / 27'11 1.7m / 5'7

YEAR REFIT 2012

CRUISING SPEED 16 Knots ACCOMMODATION

## STAR OF THE SEA YACHT CHARTER

Superyacht STAR OF THE SEA was built in 2012 by Megaway. She is a 39m / 127'11 Custom motor yacht with exterior design by Megaway . Star Of The Sea offers accommodation for up to 12 guests in 6 cabins with additional room for her crew of 8. She features a variety of amenities to ensure comfortable charter vacations. She also carries an impressive collection of toys as listed below.