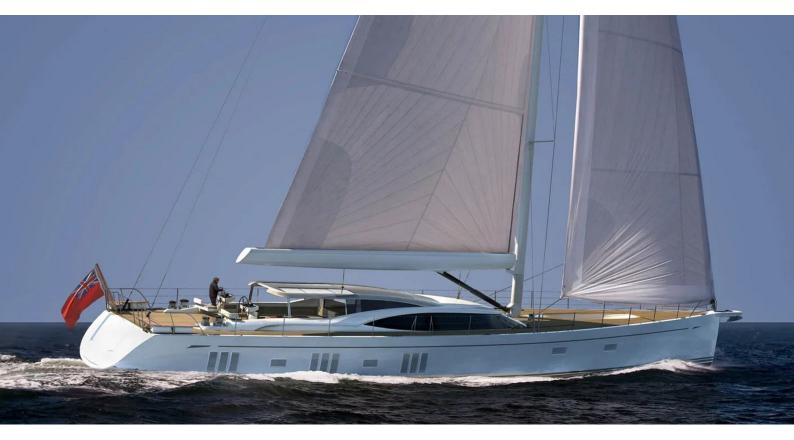

# **ARCHELON**

Yacht Charter Details for 'Archelon', the 37.44m Superyacht built by Oyster Yachts

**SPECIFICATIONS** 

LENGTH

37.44m / 122'10

BEAM DRAFT

8.35m / 27'5 4m / 13'1

YEAR REFIT 2019

### ARCHELON YACHT CHARTER

Superyacht ARCHELON was built in 2019 by Oyster Yachts. She is a 37.44m / 122'10 Oyster 1225 sail yacht with exterior design by Oyster Yachts and interior styling by Oyster Yachts . Archelon offers accommodation for up to 12 guests in 5 cabins with additional room for her crew of 6. She features a variety of amenities to ensure comfortable charter vacations, includingGYM. She also carries an impressive collection of toys as listed below.