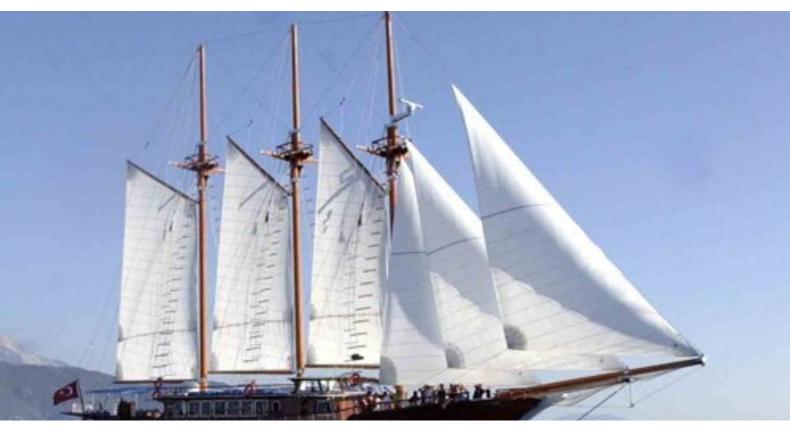

# **BAHRIYELI C**

Yacht Charter Details for 'Bahriyeli C', the 55m Superyacht built by Custom

#### BAHRIYELI C YACHT CHARTER

Superyacht BAHRIYELI C was built in 2005 by Custom. She is a 55m / 180'5 sail yacht with exterior design by . Bahriyeli C offers accommodation for up to 24 guests in 12 cabins with additional room for her crew of 6. She features a variety of amenities to ensure comfortable charter vacations. She also carries an impressive collection of toys as listed below.