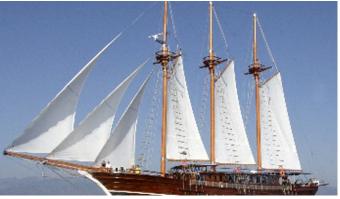

# **BAHRIYELI C**

Yacht Charter Details for 'Bahriyeli C', the 55m Superyacht built by Custom

#### BAHRIYELI C YACHT CHARTER

Superyacht BAHRIYELI C was built in 2005 by Custom. She is a 55m / 180'5 sail yacht with exterior design by . Bahriyeli C offers accommodation for up to 24 guests in 12 cabins with additional room for her crew of 6. She features a variety of amenities to ensure comfortable charter vacations. She also carries an impressive collection of toys as listed below.