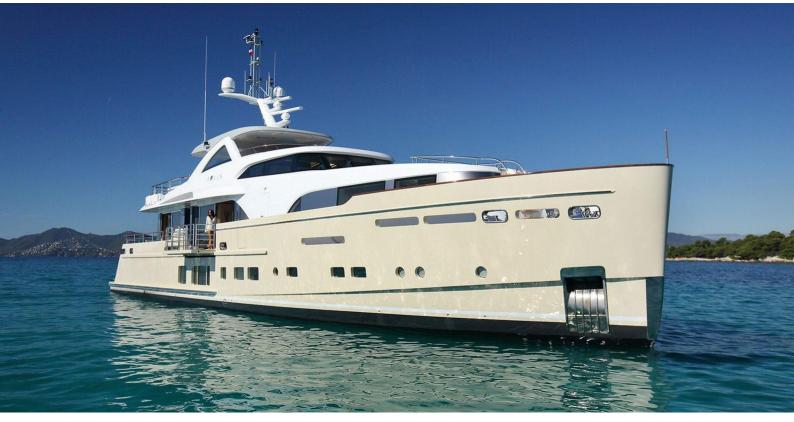

# SOLIS

Yacht Charter Details for 'Solis', the 34.01m Superyacht built by Mulder Shipyard

6

#### SPECIFICATIONS

LENGTH 34.01m / 111'7

 BEAM
 DRAFT

 8m / 26'3
 2.15m / 7'1

YEAR 2015

CRUISING SPEED

11 Knots

ACCOMMODATION GUESTS CABINS CREW

### SOLIS YACHT CHARTER

Superyacht SOLIS was built in 2015 by Mulder Shipyard. She is a 34.01m / 111'7 Custom motor yacht with exterior design by Claydon Reeves and interior styling by Claydon Reeves . Solis offers accommodation for up to 8 guests in 4 cabins with additional room for her crew of 6. She features a variety of amenities to ensure comfortable charter vacations, including, Air Conditioning, Stabilizers at Anchor, Stabilisers underway, WiFi connection on board, Deck Jacuzzi & Beach Club. She also carries an impressive collection of toys as listed below.