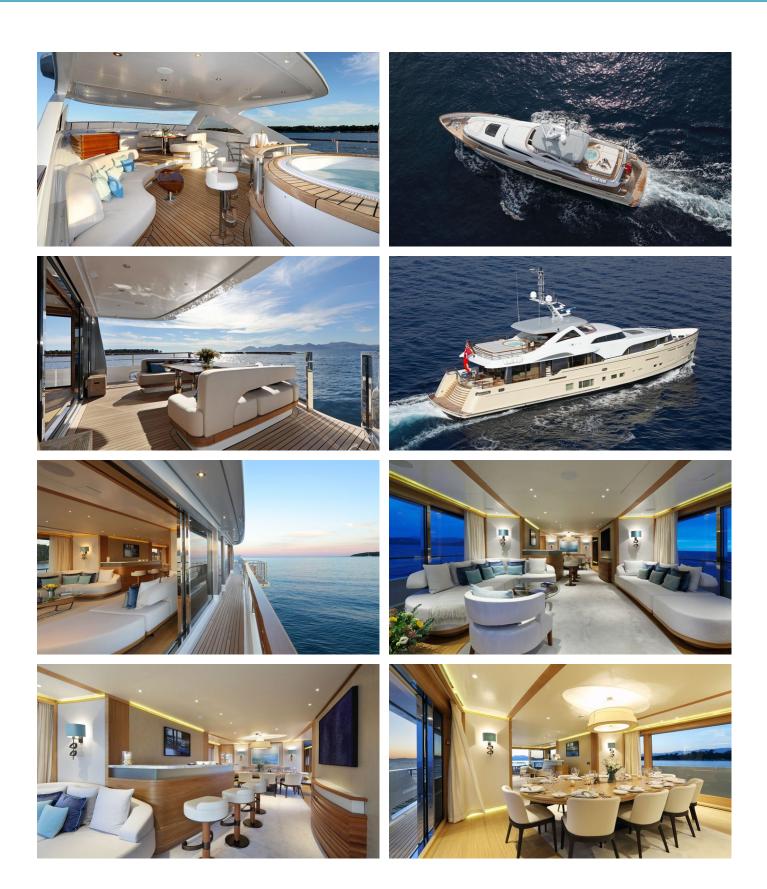

### SOLIS YACHT CHARTER

Superyacht SOLIS was built in 2015 by Mulder Shipyard. She is a 34.01m / 111'7 Custom motor yacht with exterior design by Claydon Reeves and interior styling by Claydon Reeves . Solis offers accommodation for up to 8 guests in 4 cabins with additional room for her crew of 6. She features a variety of amenities to ensure comfortable charter vacations, including, Air Conditioning, Stabilizers at Anchor, Stabilisers underway, WiFi connection on board, Deck Jacuzzi & Beach Club. She also carries an impressive collection of toys as listed below.