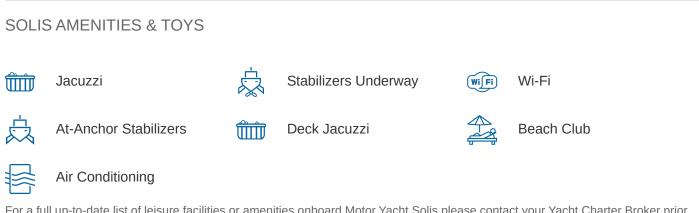

### SOLIS YACHT CHARTER

Superyacht SOLIS was built in 2015 by Mulder Shipyard. She is a 34.01m / 111'7 Custom motor yacht with exterior design by Claydon Reeves and interior styling by Claydon Reeves . Solis offers accommodation for up to 8 guests in 4 cabins with additional room for her crew of 6. She features a variety of amenities to ensure comfortable charter vacations, including, Air Conditioning, Stabilizers at Anchor, Stabilisers underway, WiFi connection on board, Deck Jacuzzi & Beach Club. She also carries an impressive collection of toys as listed below.

For a full up-to-date list of leisure facilities or amenities onboard Motor Yacht Solis please contact your Yacht Charter Broker prior to booking your vacation. If there is a particular water toy that you would like, but it is not listed, then it may be possible to rent this equipment for you.