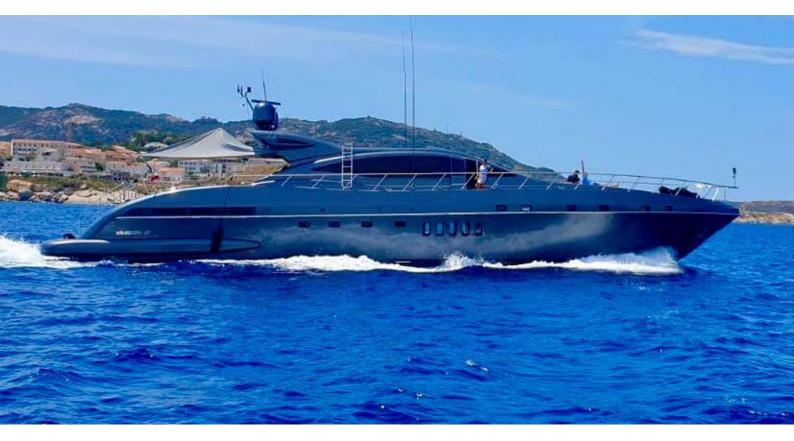

### REVELLA YACHT CHARTER

Superyacht REVELLA was built in 2007 by Overmarine. She is a 28.27m / 92'9 Mangusta 92 motor yacht with exterior design by Stefano Righini and interior styling by Overmarine . Revella offers accommodation for up to 8 guests in 4 cabins with additional room for her crew of 3. She features a variety of amenities to ensure comfortable charter vacations. She also carries an impressive collection of toys as listed below.