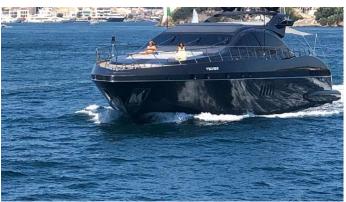

# **REVELLA**

Yacht Charter Details for 'Revella', the 28.27m Superyacht built by Overmarine

**SPECIFICATIONS** 

**LENGTH** 28.27m / 92'9

BEAM DRAFT 6.6m / 21'8 1.74m / 5'9

YEAR REFIT 2007

CRUISING SPEED 32 Knots

### REVELLA YACHT CHARTER

Superyacht REVELLA was built in 2007 by Overmarine. She is a 28.27m / 92'9 Mangusta 92 motor yacht with exterior design by Stefano Righini and interior styling by Overmarine . Revella offers accommodation for up to 8 guests in 4 cabins with additional room for her crew of 3. She features a variety of amenities to ensure comfortable charter vacations. She also carries an impressive collection of toys as listed below.