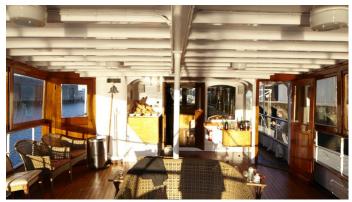

### FIFER YACHT CHARTER

Superyacht FIFER was built in 1939 by Burrard Dry Dock. She is a 30m / 98'5 Custom motor yacht with exterior design by . Fifer offers accommodation for up to guests in cabins with additional room for her crew of . She features a variety of amenities to ensure comfortable charter vacations. She also carries an impressive collection of toys as listed below.