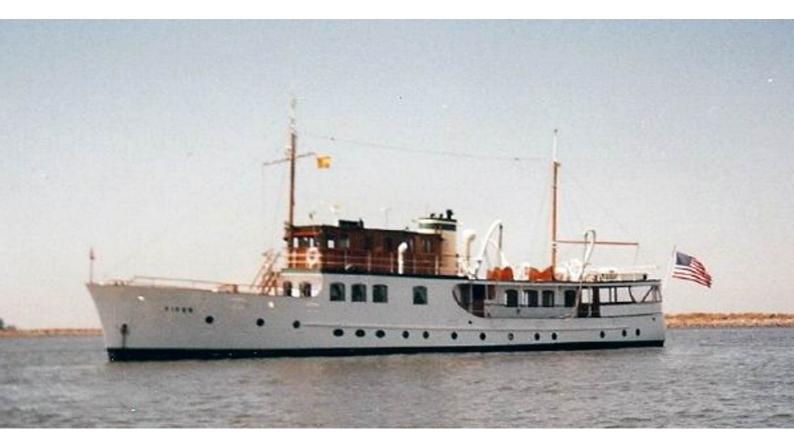

# **FIFER**

Yacht Charter Details for 'Fifer', the 30m Superyacht built by Burrard Dry Dock

**SPECIFICATIONS** 

**LENGTH** 30m / 98'5

BEAM DRAFT 6.1m / 20' 2.44m / 8'

YEAR REFIT 1939

CRUISING SPEED 11 Knots ACCOMMODATION

### FIFER YACHT CHARTER

Superyacht FIFER was built in 1939 by Burrard Dry Dock. She is a 30m / 98'5 Custom motor yacht with exterior design by . Fifer offers accommodation for up to guests in cabins with additional room for her crew of . She features a variety of amenities to ensure comfortable charter vacations. She also carries an impressive collection of toys as listed below.