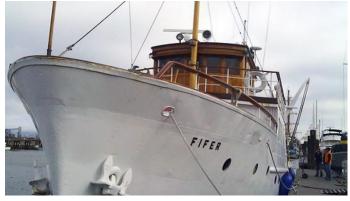

# **FIFER**

Yacht Charter Details for 'Fifer', the 30m Superyacht built by Burrard Dry Dock

**SPECIFICATIONS** 

**LENGTH** 30m / 98'5

BEAM DRAFT 6.1m / 20' 2.44m / 8'

YEAR REFIT 1939

CRUISING SPEED 11 Knots ACCOMMODATION

### FIFER YACHT CHARTER

Superyacht FIFER was built in 1939 by Burrard Dry Dock. She is a 30m / 98'5 Custom motor yacht with exterior design by . Fifer offers accommodation for up to guests in cabins with additional room for her crew of . She features a variety of amenities to ensure comfortable charter vacations. She also carries an impressive collection of toys as listed below.