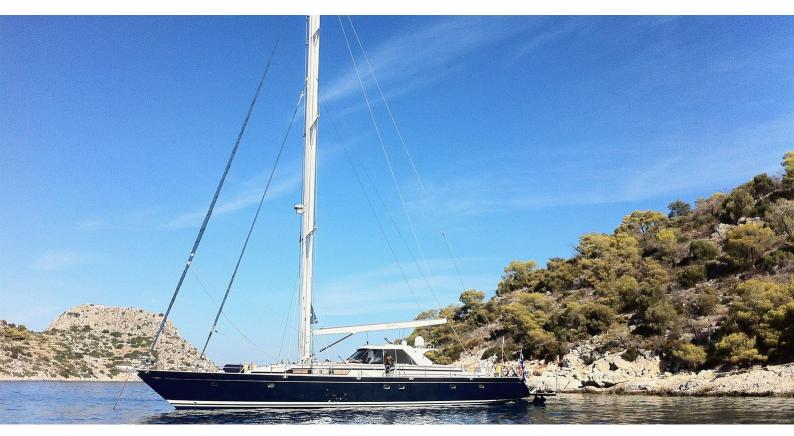

# **CENTURION**

Yacht Charter Details for 'Centurion', the 29.7m Superyacht built by CIM

**SPECIFICATIONS** 

LENGTH 29.7m / 97'5

BEAM DRAFT 6.24m / 20'6 3.12m / 10'3

YEAR REFIT 2007 2015

CRUISING SPEED

7 Knots

## **CENTURION YACHT CHARTER**

Superyacht CENTURION was built in 2007 by CIM. She is a 29.7m / 97'5 Maxi 88 sail yacht with exterior design by . Centurion offers accommodation for up to 6 guests in 3 cabins with additional room for her crew of 3. She features a variety of amenities to ensure comfortable charter vacations, including, Air Conditioning & WiFi connection on board. She also carries an impressive collection of toys as listed below.