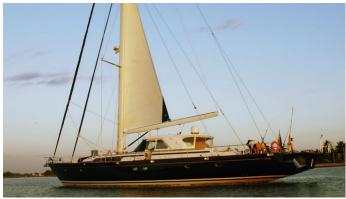

# **CENTURION**

Yacht Charter Details for 'Centurion', the 29.7m Superyacht built by CIM

**SPECIFICATIONS** 

LENGTH 29.7m / 97'5

BEAM DRAFT 6.24m / 20'6 3.12m / 10'3

YEAR REFIT 2007 2015

CRUISING SPEED

7 Knots

## **CENTURION YACHT CHARTER**

Superyacht CENTURION was built in 2007 by CIM. She is a 29.7m / 97'5 Maxi 88 sail yacht with exterior design by . Centurion offers accommodation for up to 6 guests in 3 cabins with additional room for her crew of 3. She features a variety of amenities to ensure comfortable charter vacations, including, Air Conditioning & WiFi connection on board. She also carries an impressive collection of toys as listed below.