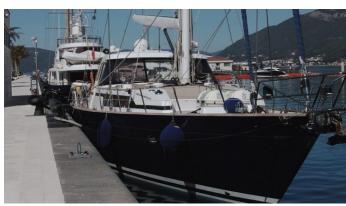

# **CENTURION**

Yacht Charter Details for 'Centurion', the 29.7m Superyacht built by CIM

**SPECIFICATIONS** 

LENGTH 29.7m / 97'5

BEAM DRAFT 6.24m / 20'6 3.12m / 10'3

YEAR REFIT 2007 2015

CRUISING SPEED

7 Knots

## **CENTURION YACHT CHARTER**

Superyacht CENTURION was built in 2007 by CIM. She is a 29.7m / 97'5 Maxi 88 sail yacht with exterior design by . Centurion offers accommodation for up to 6 guests in 3 cabins with additional room for her crew of 3. She features a variety of amenities to ensure comfortable charter vacations, including, Air Conditioning & WiFi connection on board. She also carries an impressive collection of toys as listed below.