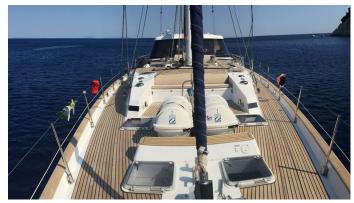

## **CENTURION YACHT CHARTER**

Superyacht CENTURION was built in 2007 by CIM. She is a 29.7m / 97'5 Maxi 88 sail yacht with exterior design by . Centurion offers accommodation for up to 6 guests in 3 cabins with additional room for her crew of 3. She features a variety of amenities to ensure comfortable charter vacations, including, Air Conditioning & WiFi connection on board. She also carries an impressive collection of toys as listed below.

#### **CENTURION AMENITIES & TOYS**

Wi-Fi

Air Conditioning

For a full up-to-date list of leisure facilities or amenities onboard Sail Yacht Centurion please contact your Yacht Charter Broker prior to booking your vacation. If there is a particular water toy that you would like, but it is not listed, then it may be possible to rent this equipment for you.