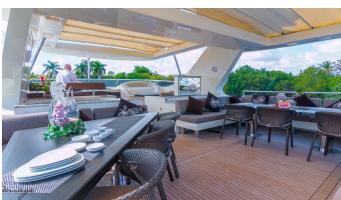

## BABIECA YACHT CHARTER

Superyacht BABIECA was built in 2005 by Azimut. She is a 31.4m / 103' Grande 105 motor yacht with exterior design by Stefano Righini and interior styling by Carlo Galeazzi . Babieca offers accommodation for up to 10 guests in 5 cabins with additional room for her crew of 4. She features a variety of amenities to ensure comfortable charter vacations. She also carries an impressive collection of toys as listed below.