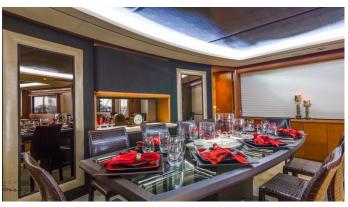

## BABIECA YACHT CHARTER

Superyacht BABIECA was built in 2005 by Azimut. She is a 31.4m / 103' Grande 105 motor yacht with exterior design by Stefano Righini and interior styling by Carlo Galeazzi . Babieca offers accommodation for up to 10 guests in 5 cabins with additional room for her crew of 4. She features a variety of amenities to ensure comfortable charter vacations. She also carries an impressive collection of toys as listed below.