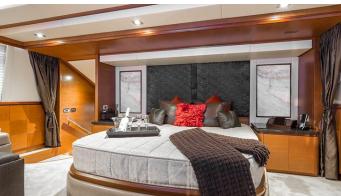

## BABIECA YACHT CHARTER

Superyacht BABIECA was built in 2005 by Azimut. She is a 31.4m / 103' Grande 105 motor yacht with exterior design by Stefano Righini and interior styling by Carlo Galeazzi . Babieca offers accommodation for up to 10 guests in 5 cabins with additional room for her crew of 4. She features a variety of amenities to ensure comfortable charter vacations. She also carries an impressive collection of toys as listed below.