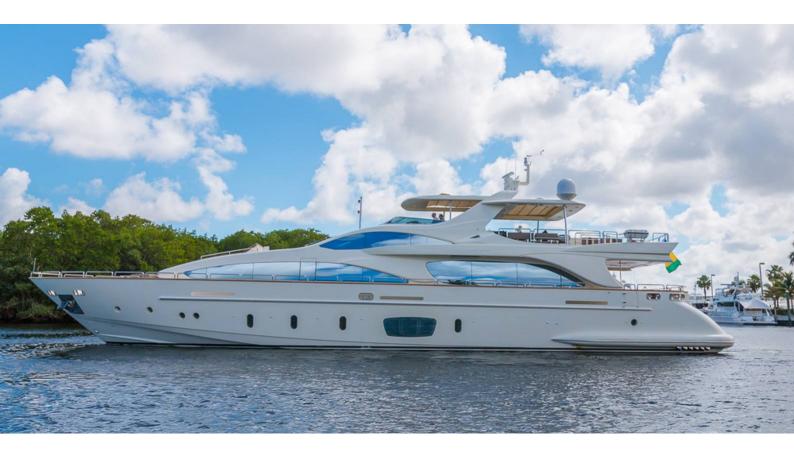

## **BABIECA**

Yacht Charter Details for 'Babieca', the 31.4m Superyacht built by Azimut

**SPECIFICATIONS** 

LENGTH 31.4m / 103'

BEAM DRAFT 7.4m / 24'3 1.97m / 6'6

YEAR REFIT 2005 2014

CRUISING SPEED 24 Knots

## BABIECA YACHT CHARTER

Superyacht BABIECA was built in 2005 by Azimut. She is a 31.4m / 103' Grande 105 motor yacht with exterior design by Stefano Righini and interior styling by Carlo Galeazzi . Babieca offers accommodation for up to 10 guests in 5 cabins with additional room for her crew of 4. She features a variety of amenities to ensure comfortable charter vacations. She also carries an impressive collection of toys as listed below.