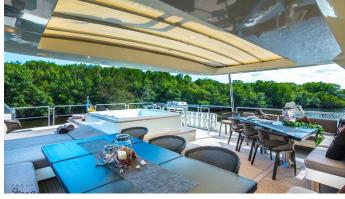

## BABIECA YACHT CHARTER

Superyacht BABIECA was built in 2005 by Azimut. She is a 31.4m / 103' Grande 105 motor yacht with exterior design by Stefano Righini and interior styling by Carlo Galeazzi . Babieca offers accommodation for up to 10 guests in 5 cabins with additional room for her crew of 4. She features a variety of amenities to ensure comfortable charter vacations. She also carries an impressive collection of toys as listed below.