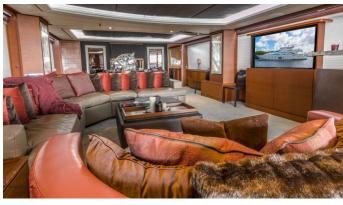

## BABIECA YACHT CHARTER

Superyacht BABIECA was built in 2005 by Azimut. She is a 31.4m / 103' Grande 105 motor yacht with exterior design by Stefano Righini and interior styling by Carlo Galeazzi . Babieca offers accommodation for up to 10 guests in 5 cabins with additional room for her crew of 4. She features a variety of amenities to ensure comfortable charter vacations. She also carries an impressive collection of toys as listed below.