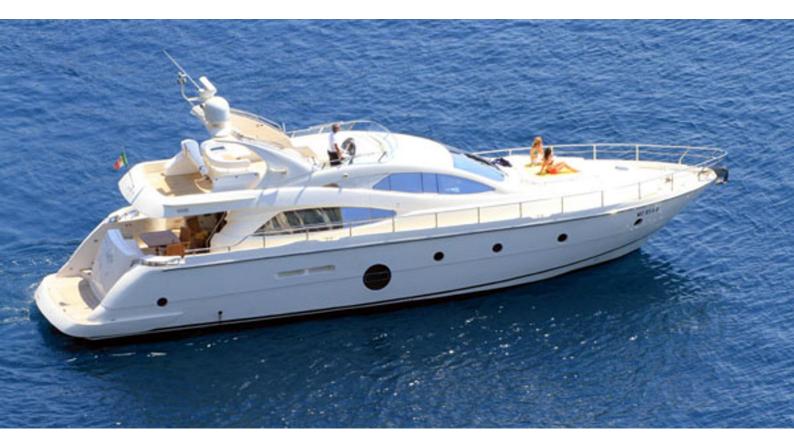

# **GAFFE**

Yacht Charter Details for 'Gaffe', the 20.4m Superyacht built by Aicon

**SPECIFICATIONS** 

LENGTH 20.4m / 66'11

BEAM DRAFT 5.28m / 17'4 1.3m / 4'3

YEAR REFIT 2011

CRUISING SPEED 23 Knots **ACCOMMODATION** 

### **GAFFE YACHT CHARTER**

Superyacht GAFFE was built in 2011 by Aicon. She is a 20.4m / 66'11 motor yacht with exterior design by . Gaffe offers accommodation for up to 9 guests in 4 cabins with additional room for her crew of 2. She features a variety of amenities to ensure comfortable charter vacations, includingAir Conditioning. She also carries an impressive collection of toys as listed below.