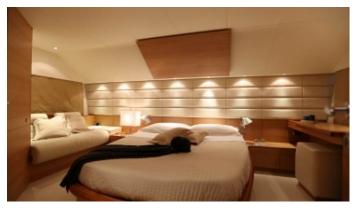

# **GAFFE**

Yacht Charter Details for 'Gaffe', the 20.4m Superyacht built by Aicon

**SPECIFICATIONS** 

LENGTH 20.4m / 66'11

BEAM DRAFT 5.28m / 17'4 1.3m / 4'3

YEAR REFIT 2011

CRUISING SPEED 23 Knots **ACCOMMODATION** 