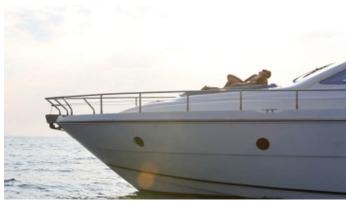

# **GAFFE**

Yacht Charter Details for 'Gaffe', the 20.4m Superyacht built by Aicon

**SPECIFICATIONS** 

LENGTH 20.4m / 66'11

BEAM DRAFT 5.28m / 17'4 1.3m / 4'3

YEAR REFIT 2011

CRUISING SPEED 23 Knots **ACCOMMODATION** 