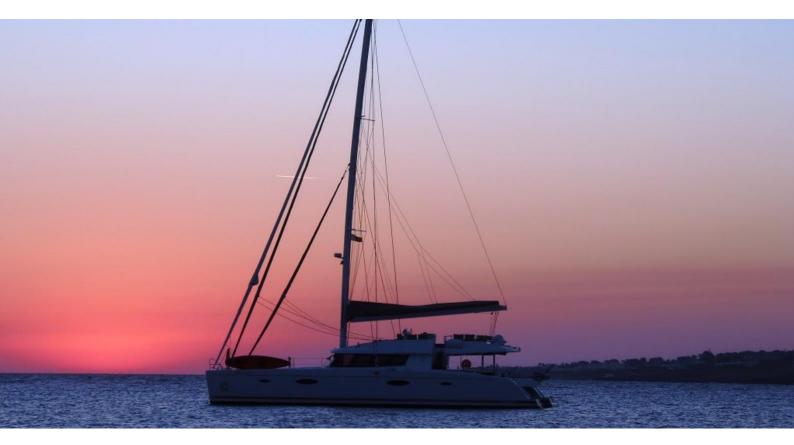

## **MAGEC**

Yacht Charter Details for 'Magec', the 20.5m Superyacht built by Fountaine Pajot

**SPECIFICATIONS** 

LENGTH 20.5m / 67'3

BEAM DRAFT 9.5m / 31'2 1.55m / 5'1

YEAR REFIT 2014

CRUISING SPEED 10 Knots

## MAGEC YACHT CHARTER

Superyacht MAGEC was built in 2014 by Fountaine Pajot. She is a 20.5m / 67'3 motor/sailer yacht with exterior design by . Magec offers accommodation for up to 8 guests in 4 cabins with additional room for her crew of 3. She features a variety of amenities to ensure comfortable charter vacations, including, BBQ, Air Conditioning & WiFi connection on board. She also carries an impressive collection of toys as listed below.