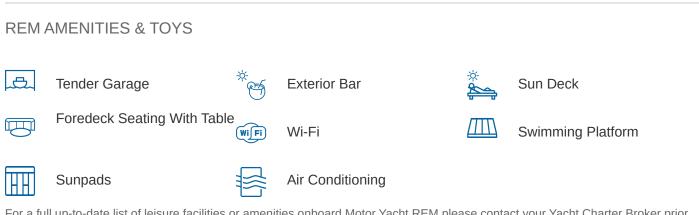

#### REM YACHT CHARTER

Superyacht REM was built in 2015 by Mengi-Yay. She is a 33.53m / 110' Custom motor yacht with exterior design by Karatas Yacht Design . REM offers accommodation for up to 10 guests in 5 cabins with additional room for her crew of 6. She features a variety of amenities to ensure comfortable charter vacations, includingTender Garage. She also carries an impressive collection of toys as listed below.

For a full up-to-date list of leisure facilities or amenities onboard Motor Yacht REM please contact your Yacht Charter Broker prior to booking your vacation. If there is a particular water toy that you would like, but it is not listed, then it may be possible to rent this equipment for you.