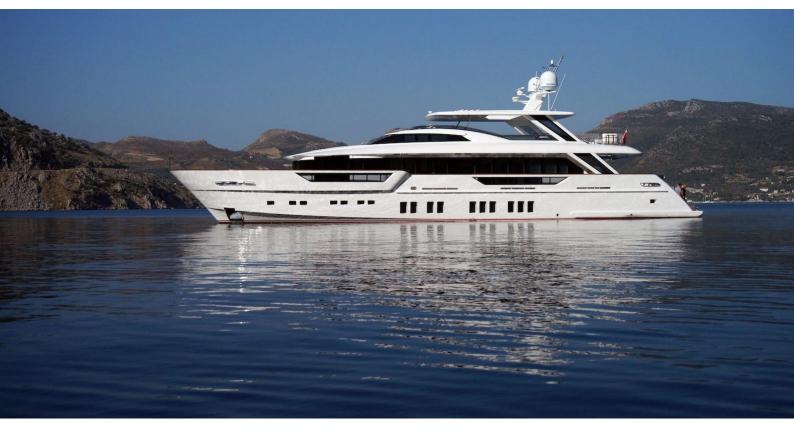

## REM

Yacht Charter Details for 'REM', the 33.53m Superyacht built by Mengi-Yay

#### REM YACHT CHARTER

Superyacht REM was built in 2015 by Mengi-Yay. She is a 33.53m / 110' Custom motor yacht with exterior design by Karatas Yacht Design . REM offers accommodation for up to 10 guests in 5 cabins with additional room for her crew of 6. She features a variety of amenities to ensure comfortable charter vacations, includingTender Garage. She also carries an impressive collection of toys as listed below.