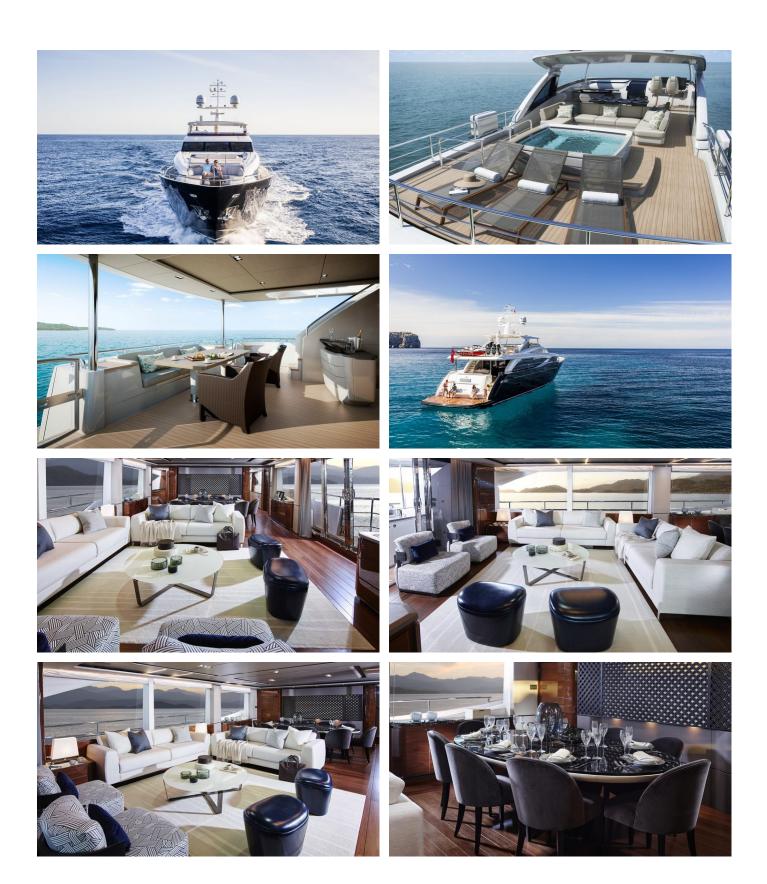

### KOHUBA YACHT CHARTER

Superyacht KOHUBA was built in 2016 by Princess. She is a 30.45m / 99'11 Princess 30M motor yacht with exterior design by , Bernard Olesinski & Princess and interior styling by & Princess . Kohuba offers accommodation for up to 10 guests in 5 cabins with additional room for her crew of 5. She features a variety of amenities to ensure comfortable charter vacations, including, Air Conditioning, Stabilizers at Anchor, Stabilisers underway, WiFi connection on board & Deck Jacuzzi. She also carries an impressive collection of toys as listed below.