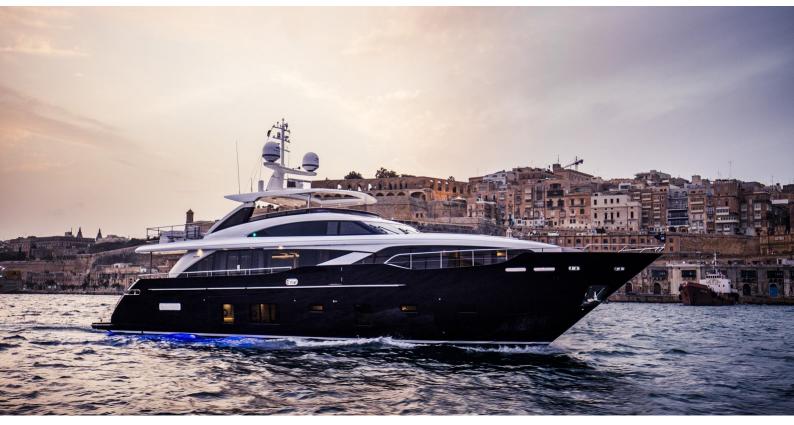

# **KOHUBA**

Yacht Charter Details for 'Kohuba', the 30.45m Superyacht built by Princess

5

### KOHUBA YACHT CHARTER

Superyacht KOHUBA was built in 2016 by Princess. She is a 30.45m / 99'11 Princess 30M motor yacht with exterior design by , Bernard Olesinski & Princess and interior styling by & Princess . Kohuba offers accommodation for up to 10 guests in 5 cabins with additional room for her crew of 5. She features a variety of amenities to ensure comfortable charter vacations, including, Air Conditioning, Stabilizers at Anchor, Stabilisers underway, WiFi connection on board & Deck Jacuzzi. She also carries an impressive collection of toys as listed below.