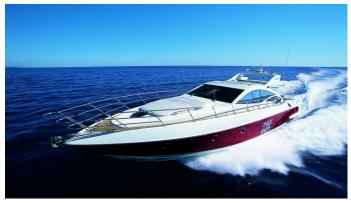

### LEONARD YACHT CHARTER

Superyacht LEONARD was built in 2005 by Azimut. She is a 21m / 68'11 motor yacht with exterior design by and interior styling by Carlo Galeazzi . Leonard offers accommodation for up to 6 guests in 3 cabins with additional room for her crew of 3. She features a variety of amenities to ensure comfortable charter vacations, including, Air Conditioning & WiFi connection on board. She also carries an impressive collection of toys as listed below.