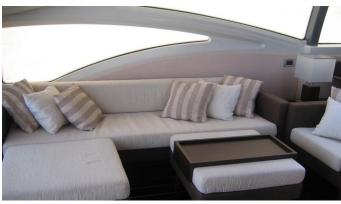

### LEONARD YACHT CHARTER

Superyacht LEONARD was built in 2005 by Azimut. She is a 21m / 68'11 motor yacht with exterior design by and interior styling by Carlo Galeazzi . Leonard offers accommodation for up to 6 guests in 3 cabins with additional room for her crew of 3. She features a variety of amenities to ensure comfortable charter vacations, including, Air Conditioning & WiFi connection on board. She also carries an impressive collection of toys as listed below.

#### LEONARD AMENITIES & TOYS

Wi-Fi

Air Conditioning

For a full up-to-date list of leisure facilities or amenities onboard Motor Yacht Leonard please contact your Yacht Charter Broker prior to booking your vacation. If there is a particular water toy that you would like, but it is not listed, then it may be possible to rent this equipment for you.