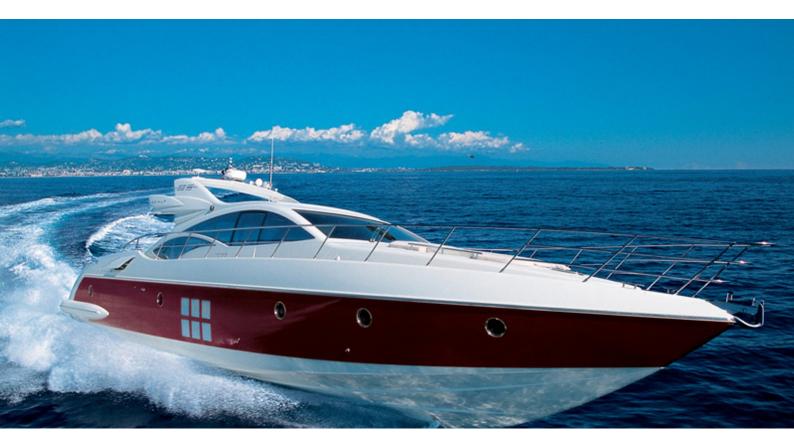

# **LEONARD**

Yacht Charter Details for 'Leonard', the 21m Superyacht built by Azimut

**SPECIFICATIONS** 

LENGTH 21m / 68'11

BEAM DRAFT 5.5m / 18'1 1m / 3'3

YEAR REFIT 2005

CRUISING SPEED 0 Knots

**ACCOMMODATION** 

### LEONARD YACHT CHARTER

Superyacht LEONARD was built in 2005 by Azimut. She is a 21m / 68'11 motor yacht with exterior design by and interior styling by Carlo Galeazzi . Leonard offers accommodation for up to 6 guests in 3 cabins with additional room for her crew of 3. She features a variety of amenities to ensure comfortable charter vacations, including, Air Conditioning & WiFi connection on board. She also carries an impressive collection of toys as listed below.