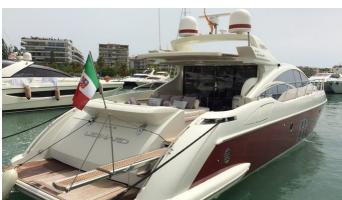

# **LEONARD**

Yacht Charter Details for 'Leonard', the 21m Superyacht built by Azimut

**SPECIFICATIONS** 

LENGTH 21m / 68'11

BEAM DRAFT 5.5m / 18'1 1m / 3'3

YEAR REFIT 2005

CRUISING SPEED 0 Knots

**ACCOMMODATION** 

### LEONARD YACHT CHARTER

Superyacht LEONARD was built in 2005 by Azimut. She is a 21m / 68'11 motor yacht with exterior design by and interior styling by Carlo Galeazzi . Leonard offers accommodation for up to 6 guests in 3 cabins with additional room for her crew of 3. She features a variety of amenities to ensure comfortable charter vacations, including, Air Conditioning & WiFi connection on board. She also carries an impressive collection of toys as listed below.