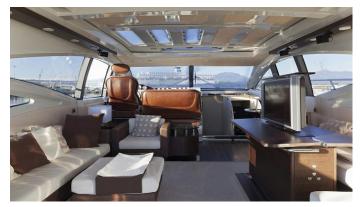

### LEONARD YACHT CHARTER

Superyacht LEONARD was built in 2005 by Azimut. She is a 21m / 68'11 motor yacht with exterior design by and interior styling by Carlo Galeazzi . Leonard offers accommodation for up to 6 guests in 3 cabins with additional room for her crew of 3. She features a variety of amenities to ensure comfortable charter vacations, including, Air Conditioning & WiFi connection on board. She also carries an impressive collection of toys as listed below.

#### LEONARD AMENITIES & TOYS

Wi-Fi

Air Conditioning

For a full up-to-date list of leisure facilities or amenities onboard Motor Yacht Leonard please contact your Yacht Charter Broker prior to booking your vacation. If there is a particular water toy that you would like, but it is not listed, then it may be possible to rent this equipment for you.