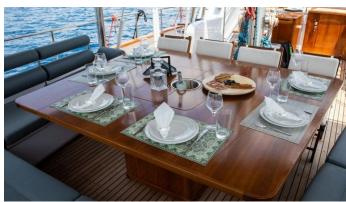

#### IRIS PSI YACHT CHARTER

Superyacht IRIS PSI was built in 1992 by Custom. She is a 25.5m / 83'8 sail yacht with exterior design by . Iris PSI offers accommodation for up to 12 guests in 6 cabins with additional room for her crew of 4. She features a variety of amenities to ensure comfortable charter vacations, including, Air Conditioning & WiFi connection on board. She also carries an impressive collection of toys as listed below.