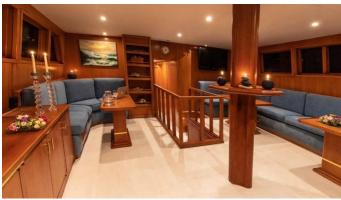

#### IRIS PSI YACHT CHARTER

Superyacht IRIS PSI was built in 1992 by Custom. She is a 25.5m / 83'8 sail yacht with exterior design by . Iris PSI offers accommodation for up to 12 guests in 6 cabins with additional room for her crew of 4. She features a variety of amenities to ensure comfortable charter vacations, including, Air Conditioning & WiFi connection on board. She also carries an impressive collection of toys as listed below.