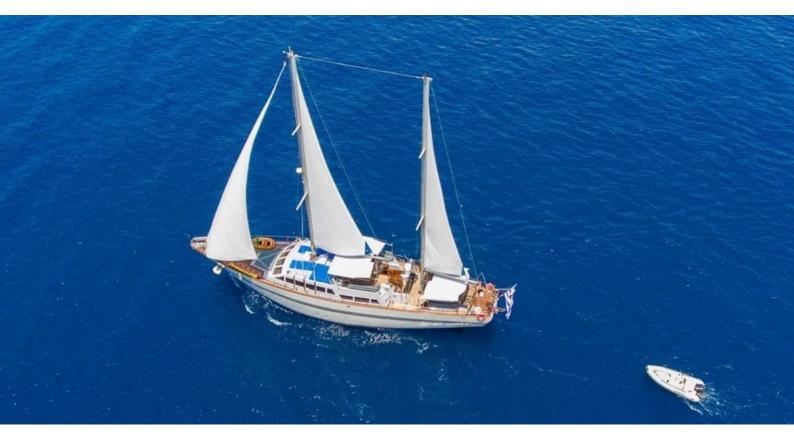

# **IRIS PSI**

Yacht Charter Details for 'Iris PSI', the 25.5m Superyacht built by Custom

#### IRIS PSI YACHT CHARTER

Superyacht IRIS PSI was built in 1992 by Custom. She is a 25.5m / 83'8 sail yacht with exterior design by . Iris PSI offers accommodation for up to 12 guests in 6 cabins with additional room for her crew of 4. She features a variety of amenities to ensure comfortable charter vacations, including, Air Conditioning & WiFi connection on board. She also carries an impressive collection of toys as listed below.