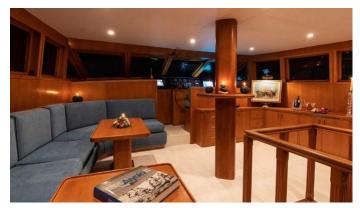

#### IRIS PSI YACHT CHARTER

Superyacht IRIS PSI was built in 1992 by Custom. She is a 25.5m / 83'8 sail yacht with exterior design by . Iris PSI offers accommodation for up to 12 guests in 6 cabins with additional room for her crew of 4. She features a variety of amenities to ensure comfortable charter vacations, including, Air Conditioning & WiFi connection on board. She also carries an impressive collection of toys as listed below.