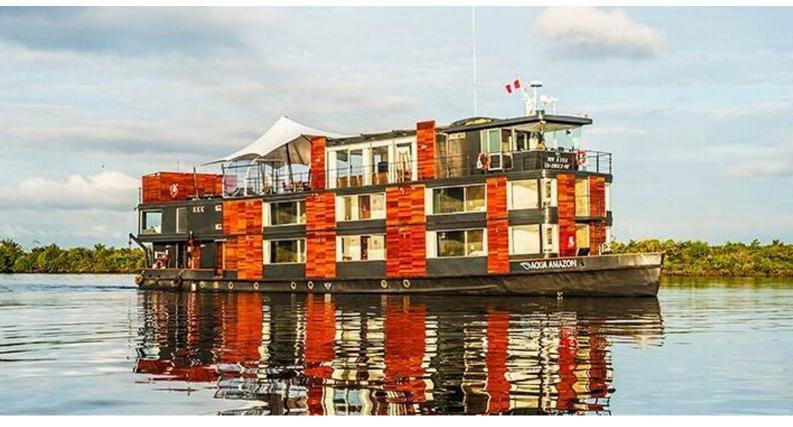

# **AQUA**

Yacht Charter Details for 'Aqua', the 39.69m Superyacht built by Jordi Puig

**SPECIFICATIONS** 

LENGTH

39.69m / 130'3

BEAM DRAFT 7.3m / 23'11 1.5m / 4'11

YEAR REFIT 2007

CRUISING SPEED 0 Knots

#### AQUA YACHT CHARTER

Superyacht AQUA was built in 2007 by Jordi Puig. She is a 39.69m / 130'3 motor yacht with exterior design by . Aqua offers accommodation for up to 24 guests in 12 cabins with additional room for her crew of 21. She features a variety of amenities to ensure comfortable charter vacations, includingAir Conditioning. She also carries an impressive collection of toys as listed below.