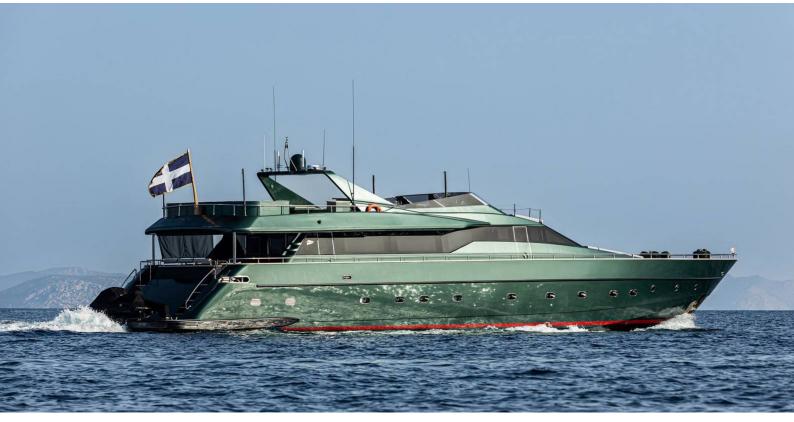

# CAN'T REMEMBER

Yacht Charter Details for 'Can't Remember', the 35.6m Superyacht built by Tecnomar

CREW

#### CAN'T REMEMBER YACHT CHARTER

Superyacht CAN'T REMEMBER was built in 2004 by Tecnomar. She is a 35.6m / 116'10 motor yacht with exterior design by LUCA DINI Design & Architecture and interior styling by LUCA DINI Design & Architecture . Can't Remember offers accommodation for up to 12 guests in 6 cabins with additional room for her crew of 7. She features a variety of amenities to ensure comfortable charter vacations, including, Air Conditioning & WiFi connection on board. She also carries an impressive collection of toys as listed below.