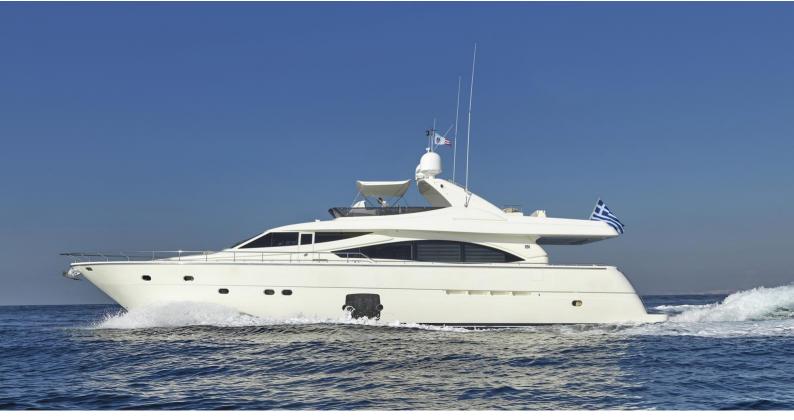

# JULIE M

Yacht Charter Details for 'Julie M', the 25.3m Superyacht built by Ferretti Yachts

### JULIE M YACHT CHARTER

Superyacht JULIE M was built in 2008 by Ferretti Yachts. She is a 25.3m / 83' Ferretti 830 motor yacht with exterior design by Zuccon and interior styling by Zuccon . Julie M offers accommodation for up to 8 guests in 4 cabins with additional room for her crew of 5. She features a variety of amenities to ensure comfortable charter vacations, including, WiFi connection on board, Air Conditioning, Stabilizers at Anchor & Stabilisers underway. She also carries an impressive collection of toys as listed below.