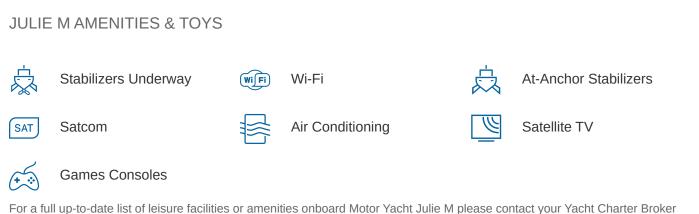

### JULIE M YACHT CHARTER

Superyacht JULIE M was built in 2008 by Ferretti Yachts. She is a 25.3m / 83' Ferretti 830 motor yacht with exterior design by Zuccon and interior styling by Zuccon . Julie M offers accommodation for up to 8 guests in 4 cabins with additional room for her crew of 5. She features a variety of amenities to ensure comfortable charter vacations, including, WiFi connection on board, Air Conditioning, Stabilizers at Anchor & Stabilisers underway. She also carries an impressive collection of toys as listed below.

For a full up-to-date list of leisure facilities or amenities onboard Motor Yacht Julie M please contact your Yacht Charter Broker prior to booking your vacation. If there is a particular water toy that you would like, but it is not listed, then it may be possible to rent this equipment for you.