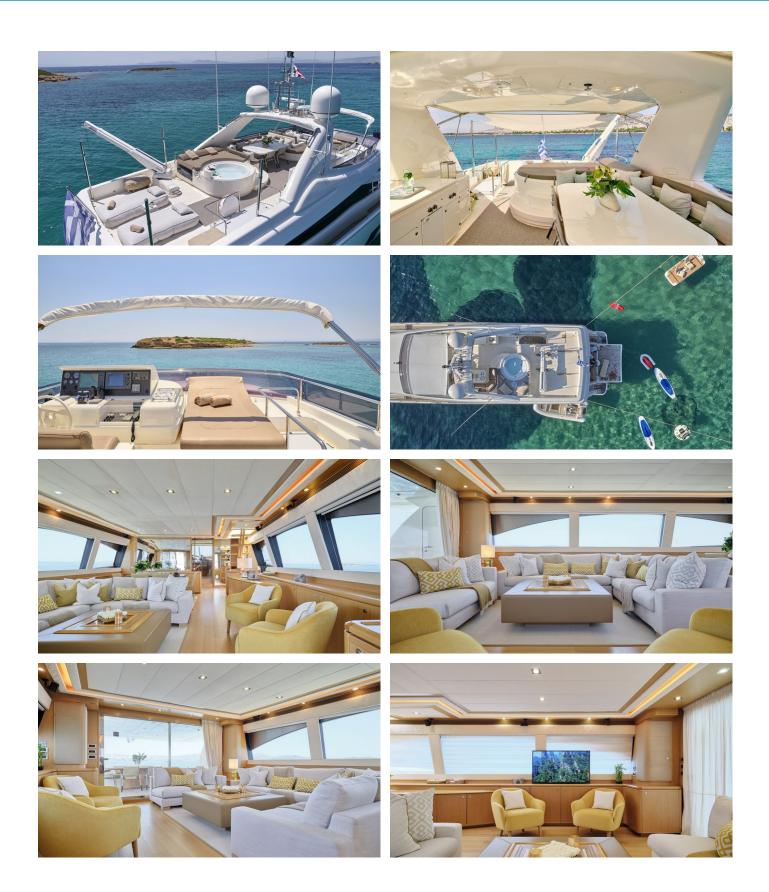

### JULIE M YACHT CHARTER

Superyacht JULIE M was built in 2008 by Ferretti Yachts. She is a 25.3m / 83' Ferretti 830 motor yacht with exterior design by Zuccon and interior styling by Zuccon . Julie M offers accommodation for up to 8 guests in 4 cabins with additional room for her crew of 5. She features a variety of amenities to ensure comfortable charter vacations, including, WiFi connection on board, Air Conditioning, Stabilizers at Anchor & Stabilisers underway. She also carries an impressive collection of toys as listed below.