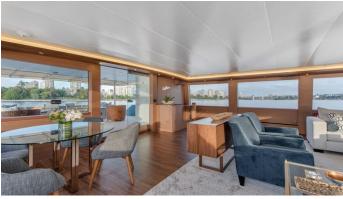

## ASCENTE YACHT CHARTER

Superyacht ASCENTE was built in 1994 by Bradley. She is a 34.14m / 112' Westport 112 motor yacht with exterior design by Gregory Marshall and interior styling by Gregory Marshall . Ascente offers accommodation for up to 12 guests in 5 cabins with additional room for her crew of 7. She features a variety of amenities to ensure comfortable charter vacations. She also carries an impressive collection of toys as listed below.