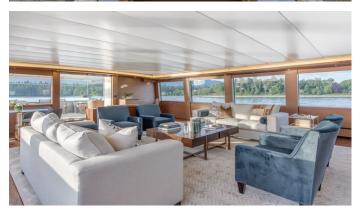

## ASCENTE YACHT CHARTER

Superyacht ASCENTE was built in 1994 by Bradley. She is a 34.14m / 112' Westport 112 motor yacht with exterior design by Gregory Marshall and interior styling by Gregory Marshall . Ascente offers accommodation for up to 12 guests in 5 cabins with additional room for her crew of 7. She features a variety of amenities to ensure comfortable charter vacations. She also carries an impressive collection of toys as listed below.