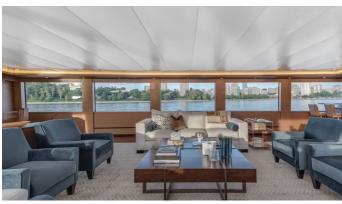

## ASCENTE YACHT CHARTER

Superyacht ASCENTE was built in 1994 by Bradley. She is a 34.14m / 112' Westport 112 motor yacht with exterior design by Gregory Marshall and interior styling by Gregory Marshall . Ascente offers accommodation for up to 12 guests in 5 cabins with additional room for her crew of 7. She features a variety of amenities to ensure comfortable charter vacations. She also carries an impressive collection of toys as listed below.