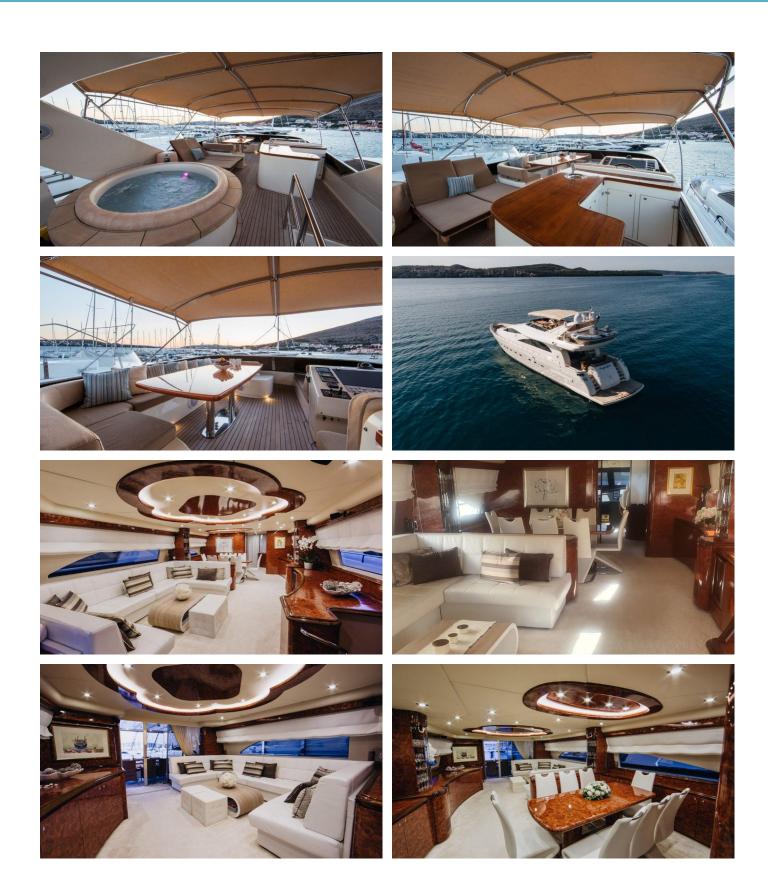

## LADY LONA YACHT CHARTER

Superyacht LADY LONA was built in 2003 by Amer. She is a 26.01m / 85'4 Amer 86 motor yacht with exterior design by . Lady Lona offers accommodation for up to 9 guests in 4 cabins with additional room for her crew of 3. She features a variety of amenities to ensure comfortable charter vacations, including, Air Conditioning, WiFi connection on board & Deck Jacuzzi. She also carries an impressive collection of toys as listed below.

## LADY LONA AMENITIES & TOYS

Jacuzzi

Wi-Fi

Deck Jacuzzi

Air Conditioning

For a full up-to-date list of leisure facilities or amenities onboard Motor Yacht Lady Lona please contact your Yacht Charter Broker prior to booking your vacation. If there is a particular water toy that you would like, but it is not listed, then it may be possible to rent this equipment for you.