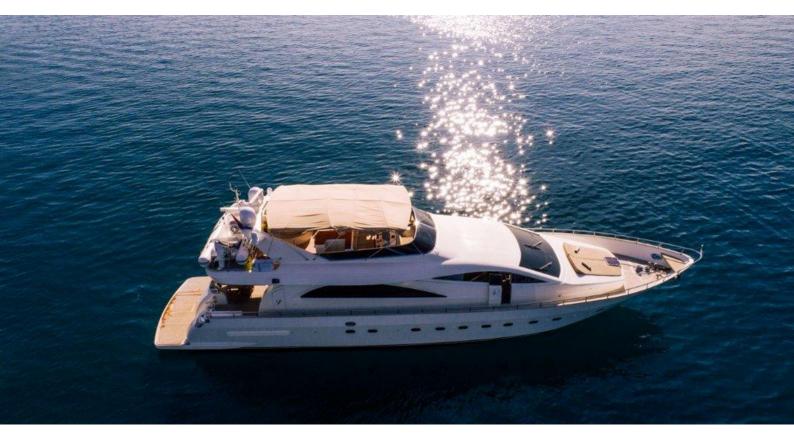

## LADY LONA

Yacht Charter Details for 'Lady Lona', the 26.01m Superyacht built by Amer

**SPECIFICATIONS** 

LENGTH 26.01m / 85'4

BEAM DRAFT 6.12m / 20'1 1.95m / 6'5

YEAR REFIT 2003 2015

CRUISING SPEED 22 Knots **ACCOMMODATION** 

## LADY LONA YACHT CHARTER

Superyacht LADY LONA was built in 2003 by Amer. She is a 26.01m / 85'4 Amer 86 motor yacht with exterior design by . Lady Lona offers accommodation for up to 9 guests in 4 cabins with additional room for her crew of 3. She features a variety of amenities to ensure comfortable charter vacations, including, Air Conditioning, WiFi connection on board & Deck Jacuzzi. She also carries an impressive collection of toys as listed below.