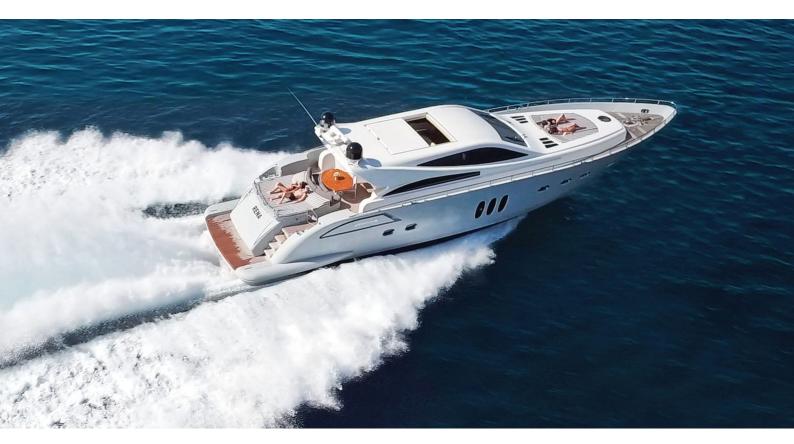

## **CORNELIA**

Yacht Charter Details for 'Cornelia', the 22.38m Superyacht built by Alfamarine

**SPECIFICATIONS** 

**LENGTH** 22.38m / 73'5

BEAM DRAFT 5.44m / 17'10 1.2m / 3'11

YEAR REFIT 2007 2022

CRUISING SPEED 36 Knots ACCOMMODATION

## CORNELIA YACHT CHARTER

Superyacht CORNELIA was built in 2007 by Alfamarine. She is a 22.38m / 73'5 motor yacht with exterior design by . Cornelia offers accommodation for up to 7 guests in 3 cabins with additional room for her crew of 2. She features a variety of amenities to ensure comfortable charter vacations, includingAir Conditioning. She also carries an impressive collection of toys as listed below.