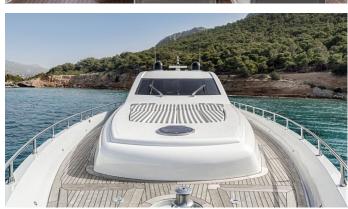

## CORNELIA YACHT CHARTER

Superyacht CORNELIA was built in 2007 by Alfamarine. She is a 22.38m / 73'5 motor yacht with exterior design by . Cornelia offers accommodation for up to 7 guests in 3 cabins with additional room for her crew of 2. She features a variety of amenities to ensure comfortable charter vacations, includingAir Conditioning. She also carries an impressive collection of toys as listed below.