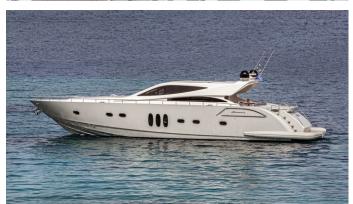

## **CORNELIA**

Yacht Charter Details for 'Cornelia', the 22.38m Superyacht built by Alfamarine

**SPECIFICATIONS** 

**LENGTH** 22.38m / 73'5

BEAM DRAFT 5.44m / 17'10 1.2m / 3'11

YEAR REFIT 2007 2022

CRUISING SPEED 36 Knots ACCOMMODATION

## CORNELIA YACHT CHARTER

Superyacht CORNELIA was built in 2007 by Alfamarine. She is a 22.38m / 73'5 motor yacht with exterior design by . Cornelia offers accommodation for up to 7 guests in 3 cabins with additional room for her crew of 2. She features a variety of amenities to ensure comfortable charter vacations, includingAir Conditioning. She also carries an impressive collection of toys as listed below.