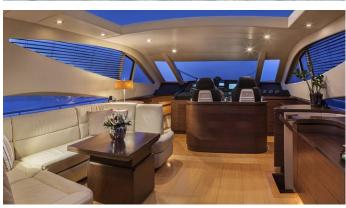

## CORNELIA YACHT CHARTER

Superyacht CORNELIA was built in 2007 by Alfamarine. She is a 22.38m / 73'5 motor yacht with exterior design by . Cornelia offers accommodation for up to 7 guests in 3 cabins with additional room for her crew of 2. She features a variety of amenities to ensure comfortable charter vacations, includingAir Conditioning. She also carries an impressive collection of toys as listed below.