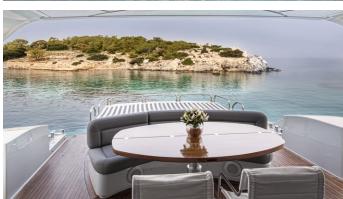

## CORNELIA YACHT CHARTER

Superyacht CORNELIA was built in 2007 by Alfamarine. She is a 22.38m / 73'5 motor yacht with exterior design by . Cornelia offers accommodation for up to 7 guests in 3 cabins with additional room for her crew of 2. She features a variety of amenities to ensure comfortable charter vacations, includingAir Conditioning. She also carries an impressive collection of toys as listed below.

## **CORNELIA AMENITIES & TOYS**

Wi-Fi

Sunpads

Air Conditioning

For a full up-to-date list of leisure facilities or amenities onboard Motor Yacht Cornelia please contact your Yacht Charter Broker prior to booking your vacation. If there is a particular water toy that you would like, but it is not listed, then it may be possible to rent this equipment for you.