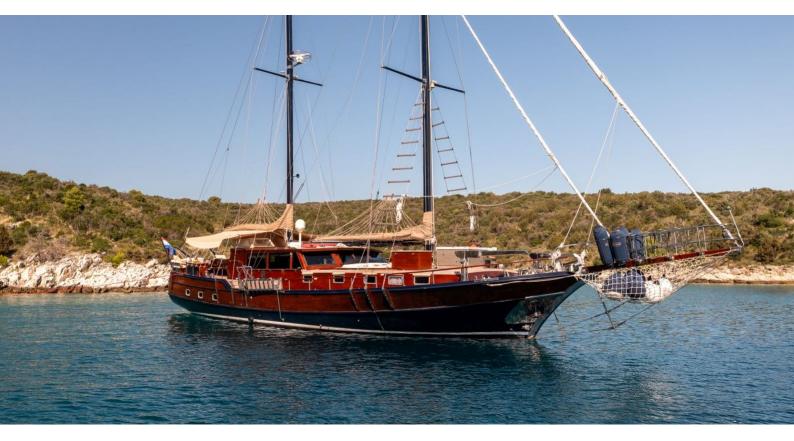

# **PACHA**

Yacht Charter Details for 'Pacha', the 28.5m Superyacht built by Tuzla Shipyard

**SPECIFICATIONS** 

LENGTH 28.5m / 93'6

BEAM DRAFT 6.7m / 22' 2.6m / 8'6

YEAR REFIT 2000 2018

CRUISING SPEED

8 Knots

#### PACHA YACHT CHARTER

Superyacht PACHA was built in 2000 by Tuzla Shipyard. She is a 28.5m / 93'6 sail yacht with exterior design by . Pacha offers accommodation for up to 9 guests in 4 cabins with additional room for her crew of 4. She features a variety of amenities to ensure comfortable charter vacations, including, Air Conditioning & WiFi connection on board. She also carries an impressive collection of toys as listed below.