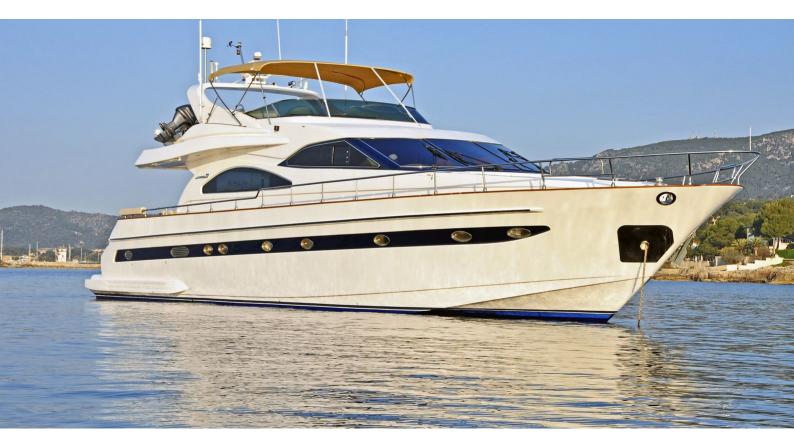

# **CAP TIME**

Yacht Charter Details for 'CAP TIME', the 22m Superyacht built by Astondoa

**SPECIFICATIONS** 

LENGTH 22m / 72'2

BEAM DRAFT 5.5m / 18'1 1.2m / 3'11

YEAR REFIT 2003

CRUISING SPEED 25 Knots ACCOMMODATION

### CAP TIME YACHT CHARTER

Superyacht CAP TIME was built in 2003 by Astondoa. She is a 22m / 72'2 motor yacht with exterior design by . CAP TIME offers accommodation for up to 8 guests in 4 cabins with additional room for her crew of 2. She features a variety of amenities to ensure comfortable charter vacations, including, Air Conditioning & WiFi connection on board. She also carries an impressive collection of toys as listed below.